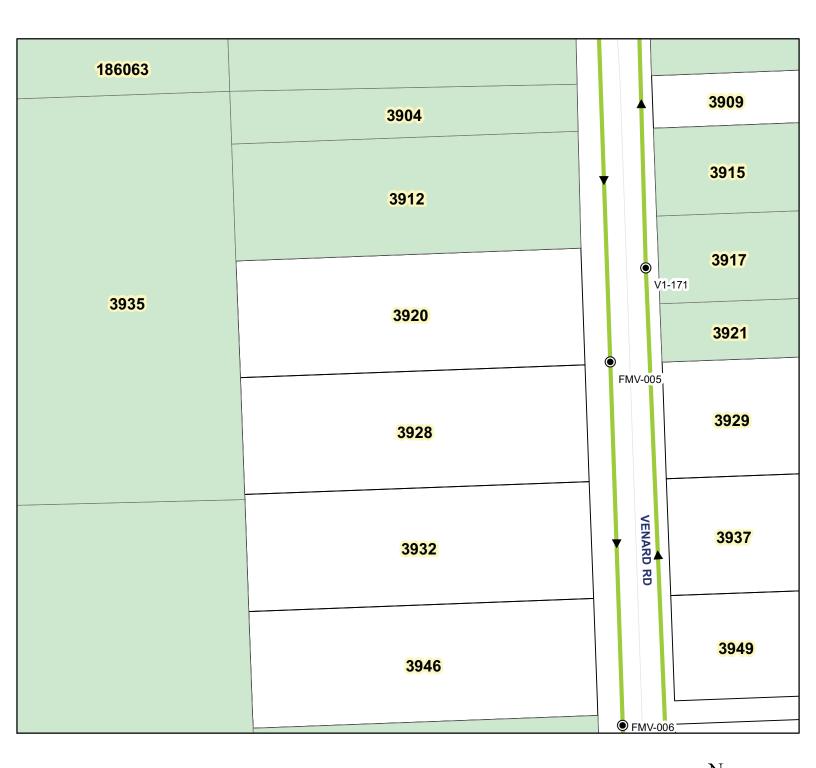

### Infiltration/Inflow Removal Work

Inspection efforts on private property under the I/I program with the intention of conducting I/I removal are ongoing in the 2C-025 in downtown Downers Grove. A map showing progress for the 2C-025 area is included herein, as well as a status summary sheet.