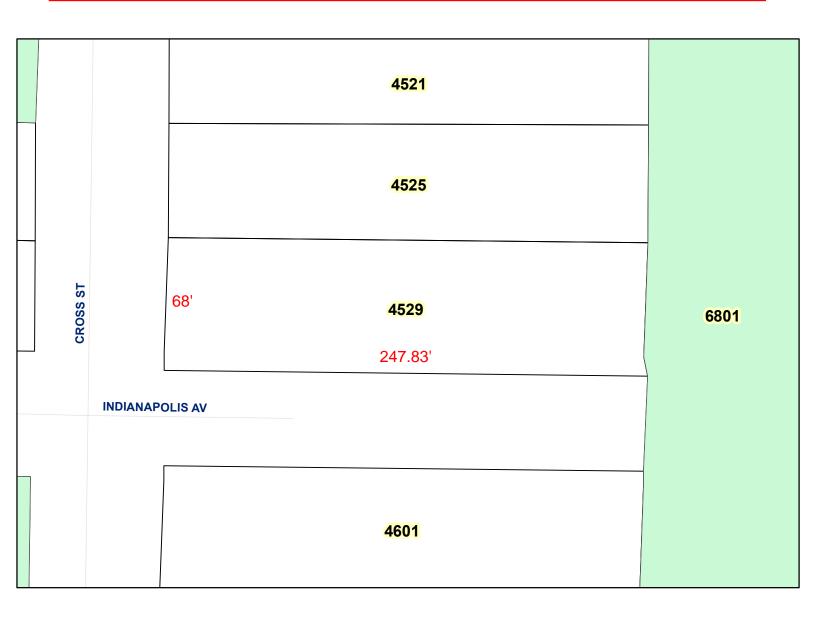

### PUBLIC COMMENT:

The District has an online form for the Public who cannot attend the meeting to submit public comment. District staff shall read aloud any received public comments during the Public Comment portion of the meeting. Public comments for Public not attending the meeting in person need to be submitted before 4:00 p.m. on November 15, 2022. The form can be found here: https://www.dgsd.org/government/public-comment/