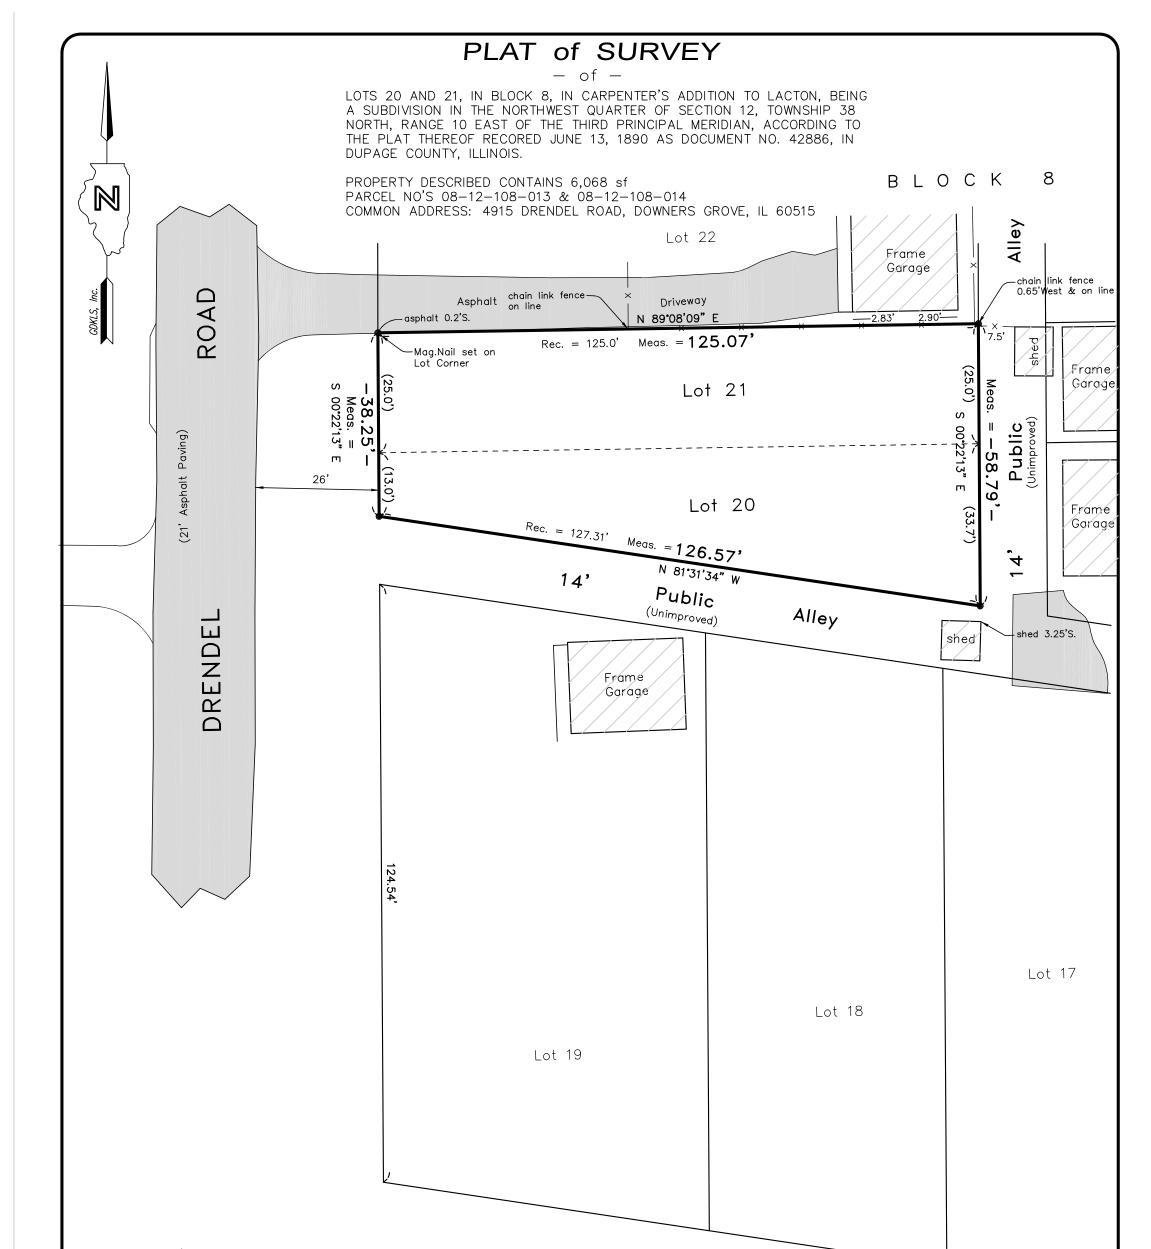

### PROPOSED AGENDA

- I. APPROVAL OF MINUTES
  - A. REVISION REGULAR MEETING SEPTEMBER 27, 2022
  - B. REGULAR MEETING OCTOBER 18, 2022
- II. APPROVAL OF CLAIM ORDINANCE NO. 1919
- **III. PUBLIC COMMENT**
- IV. OLD BUSINESS
- V. NEW BUSINESS
  - A. ORDINANCE NO. 22-02 AMENDING LOCAL LIMITS
  - B. PLANNED RETIREMENT PREPARATION APPROVAL
  - C. ANNEXATION ORDINANCES
    - 1. AO 2022-08, 5616 KATRINE AVENUE, DOWNERS GROVE
    - 2. AO 2022-09, 405 LINDLEY ROAD, WESTMONT
    - 3. AO 2022-10, 5935 PUFFER ROAD, DOWNERS GROVE
    - 4. AO 2022-11, 3928 VENARD ROAD, DOWNERS GROVE
    - 5. AO 2022-12, 6000 WOODWARD AVENUE, DOWNERS GROVE
    - 6. AO 2022-13, 4915 DRENDEL ROAD, DOWNERS GROVE
    - 7. AO 2022-14, 4529 CROSS STREET, DOWNERS GROVE
    - 8. AO 2022-15, 1146 67<sup>TH</sup> STREET, DOWNERS GROVE
    - 9. AO 2022-16, 6010 SPRINGSIDE AVENUE, DOWNERS GROVE