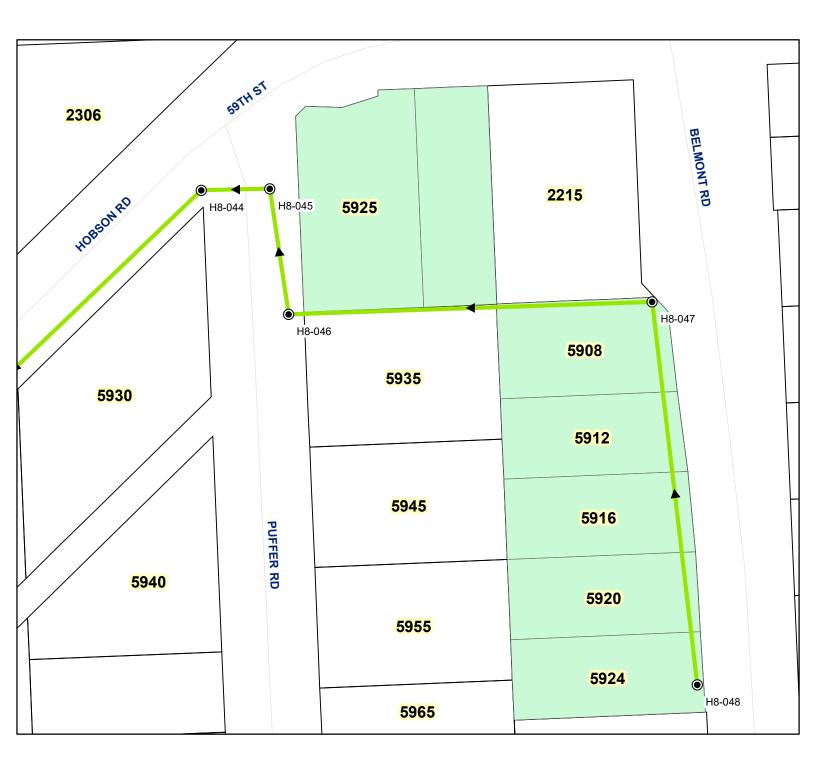

### November Board Meeting

Copies of documentation for the following agenda items are enclosed for the November 15, 2022 meeting:

- 1) Proposed Agenda
- 2) Revised minutes of the September 27, 2022 regular meeting
- 3) Minutes of the October 18, 2022 regular meeting
- 4) Claim Ordinance 1919
- 5) Memo regarding adoption of Ordinance No. ORD 22-02 amending local limits
- 6) Planned Retirement Preparation Approval
- 7) Annexation Ordinance No. AO 2022-08 5616 Katrine Avenue, Downers Grove
- 8) Annexation Ordinance No. AO 2022-09 405 Lindley Road, Westmont
- 9) Annexation Ordinance No. AO 2022-10 5935 Puffer Road, Downers Grove
- 10) Annexation Ordinance No. AO 2022-11 3928 Venard Road, Downers Grove
- 11) Annexation Ordinance No. AO 2022-12 6000 Woodward Avenue, Downers Grove
- 12) Annexation Ordinance No. AO 2022-13 4915 Drendel Road, Downers Grove
- 13) Annexation Ordinance No. AO 2022-14 4529 Cross Street, Downers Grove
- 14) Annexation Ordinance No. AO 2022-15 1146 67<sup>th</sup> Street, Downers Grove
- 15) Annexation Ordinance No. AO 2022-16 6010 Springside Avenue, Downers Grove