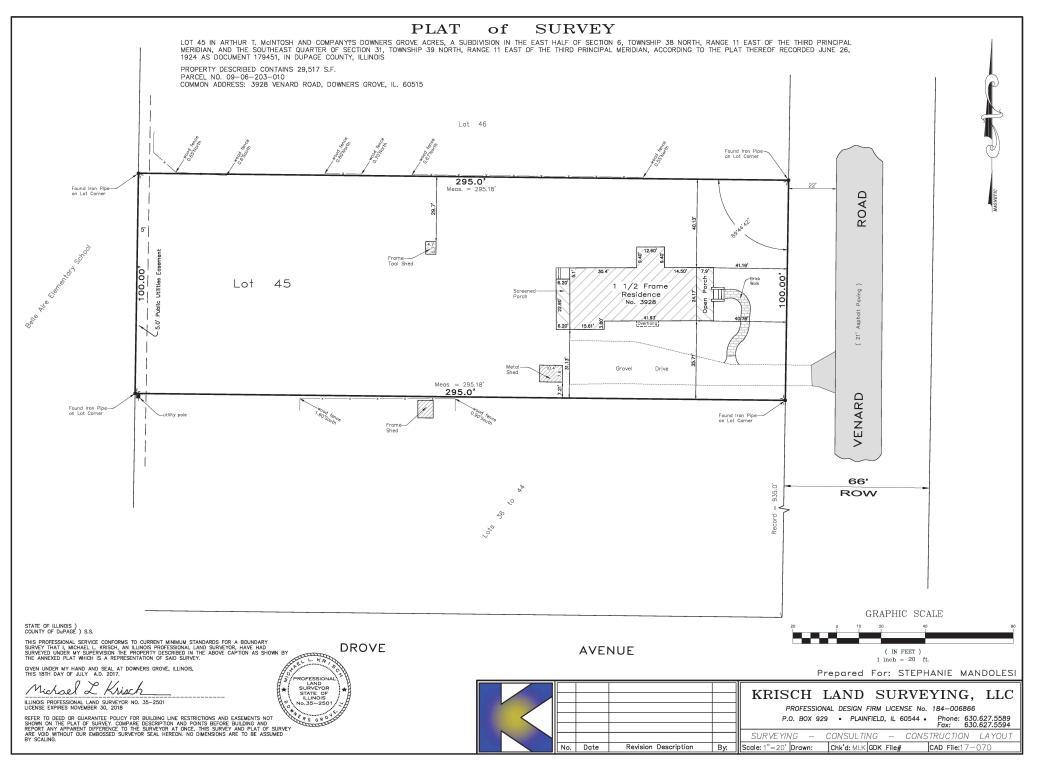

### Annexation Ordinance AO 2022-01 - 4014 Venard Road, Downers Grove

Sewer Construction Supervisor Shaffner presented Annexation Ordinance No. AO 2022-01 for the annexation of one lot located at 4014 Venard Road, Downers Grove. A motion was made by Trustee Van Buren seconded by Trustee Sejnost accepting the Petition for Annexation, adopting Annexation Ordinance No. AO 2022-01 as presented and authorizing the President and Clerk to sign same. The motion carried. (Votes recorded: Ayes–Van Buren, Sejnost and Wang.).