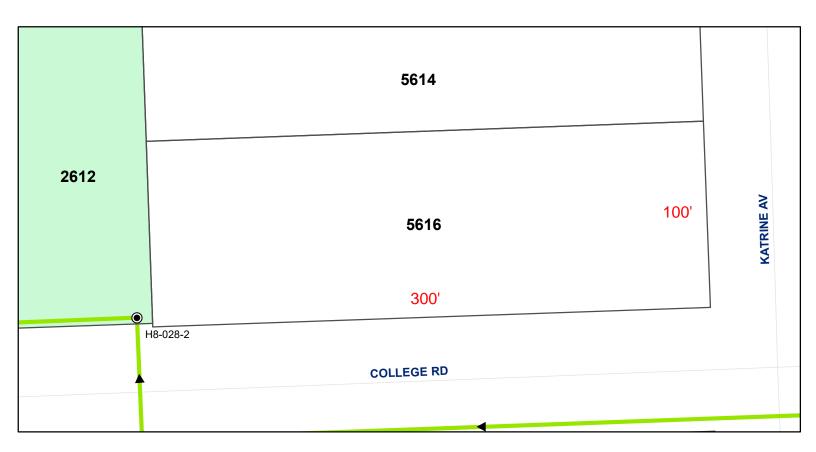

rson whose name is subscribed to the foregoing instrument, appeared before me this day in person and acknowledged that she signed and delivered the said instrument as her own free and voluntary act for the uses and purposes therein set forth.

GIVEN under my hand and official seal this <u>14</u> day of <u>April</u>, 20<u>20</u>. . <u>Aacy Lbland</u>

Notary Public

AFFIX NOTARY SEAL



# PLAT OF SURVEY

LOT 21 IN BLOCK 3 IN ARTHUR T. MCINTOSH AND COMPANY'S SCENIC VIEWS SUBDIVISION, BEING A SUBDIVISION IN THE SOUTHWEST QUARTER OF SECTION 12, AND THE WEST HALF OF THE NORTHWEST QUARTER OF SECTION 13, TOWNSHIP 38 NORTH, RANGE 10, EAST OF THE THIRD PRINCIPAL MERIDIAN, ACCORDING TO THE PLAT THEREOF RECORDED APRIL 9, 1925 AS DOCUMENT NO. 190961, IN DUPAGE COUNTY, ILLINOIS. P.I.N.: 08-13-104-029







## DOWNERS GROVE SANITARY DISTRICT

## <u>M E M O</u>

- TO: Board of Trustees
- FROM: Keith Shaffner Sewer Construction Supervisor
- DATE: November 1, 2022
- RE: Annexation Ordinance No. AO 2022-09 405 Lindley Road, Westmont

This annexation involves one single family lot located at 405 Lindley Road. The sewer is in the east parkway of Lindley as indicated on the attached map. This project did not need BOLI approval. This annexation does not need any right-of-way annexations to make the property contiguous. All tap fees and trunk sewer service charges have been paid as required by ordinance.

The subject ordinance will be presented to the Board for adoption at the November 15, 2022 Board meeting.

Attachments

CC: KJR, RTJ, MJS, ARU, CSS & MGP

## ANNEXATION ORDINANCE NO. AO 2022-09