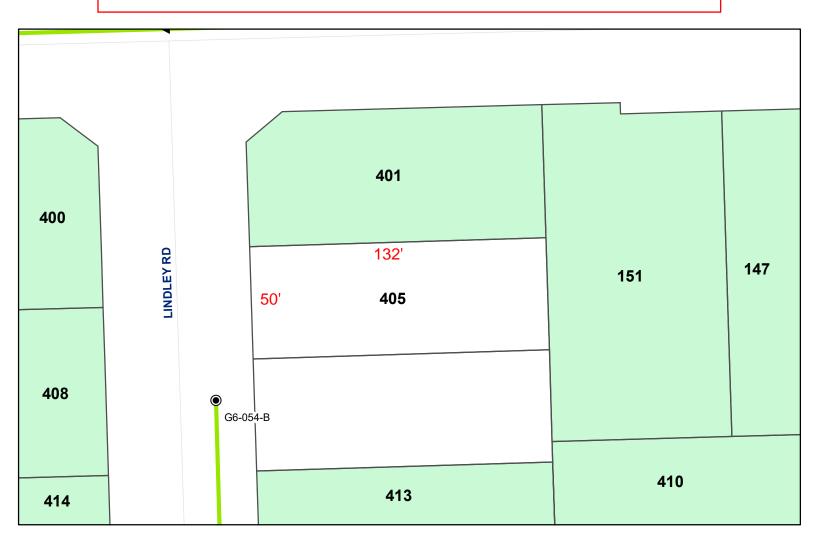

### November Board Meeting

Copies of documentation for the following agenda items are enclosed for the November 15, 2022 meeting:

- 1) Proposed Agenda
- 2) Revised minutes of the September 27, 2022 regular meeting
- 3) Minutes of the October 18, 2022 regular meeting
- 4) Claim Ordinance 1919
- 5) Memo regarding adoption of Ordinance No. ORD 22-02 amending local limits
- 6) Planned Retirement Preparation Approval
- 7) Annexation Ordinance No. AO 2022-08 5616 Katrine Avenue, Downers Grove
- 8) Annexation Ordinance No. AO 2022-09 405 Lindley Road, Westmont
- 9) Annexation Ordinance No. AO 2022-10 5935 Puffer Road, Downers Grove
- 10) Annexation Ordinance No. AO 2022-11 3928 Venard Road, Downers Grove
- 11) Annexation Ordinance No. AO 2022-12 6000 Woodward Avenue, Downers Grove
- 12) Annexation Ordinance No. AO 2022-13 4915 Drendel Road, Downers Grove
- 13) Annexation Ordinance No. AO 2022-14 4529 Cross Street, Downers Grove
- 14) Annexation Ordinance No. AO 2022-15 1146 67<sup>th</sup> Street, Downers Grove
- 15) Annexation Ordinance No. AO 2022-16 6010 Springside Avenue, Downers Grove