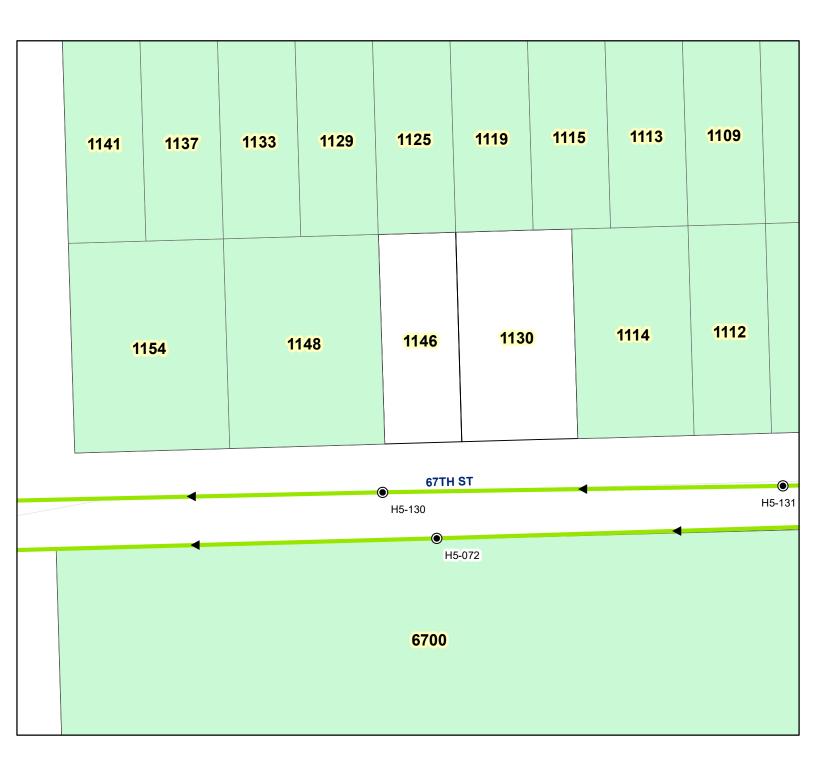

### **MINUTES**

The monthly meeting of the Downers Grove Sanitary District Board of Trustees was held on Tuesday, September 27, 2022, convening at 7:00 p.m. The meeting was held at the District's Administration Center, 2710 Curtiss Street, Downers Grove. Present were Trustees Wally D. Van Buren, Amy E. Sejnost, Jeremy M. Wang, Administrative Supervisor Carly S. Shaw, Maintenance Supervisor Jeff P. Barta, Lead Mechanic Nick S. Whitefleet, Staff Engineer Alex M. Bielawa, Information Coordinator Alyssa J. Caballero and Attorney Michael G. Philipp. General Manager Amy R. Underwood attended virtually. Anne Scales of Lauterbach & Amen, LLP and Michael O'Connor and Brandon Shelton from Standard Equipment Company also attended.