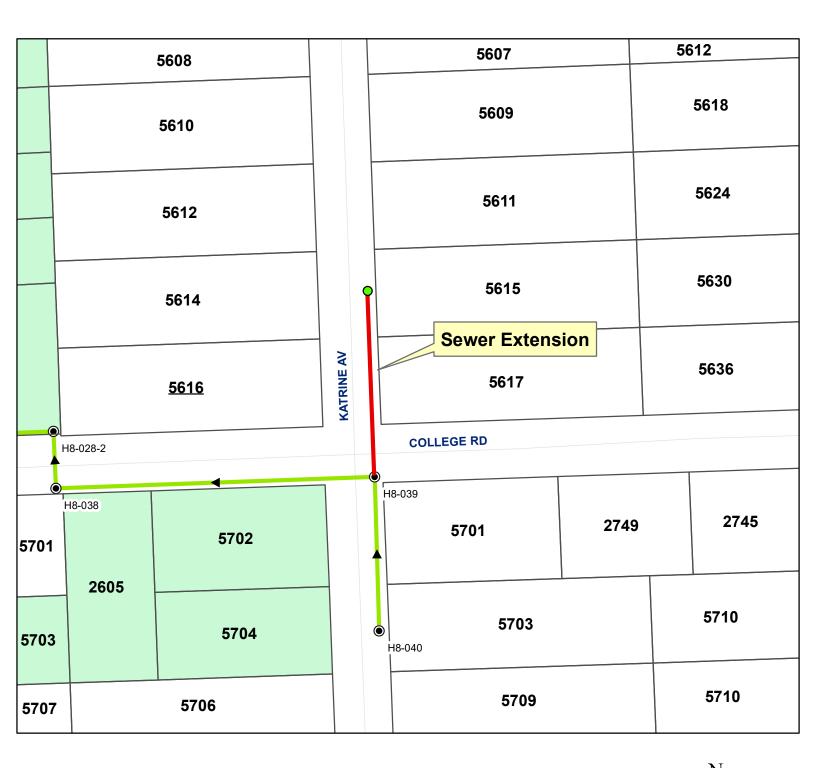

### Recapture Agreement - 908 Cumnor Rd Sewer Extension

Sewer Construction Supervisor Shaffner presented a Recapture Agreement between the District and property owner, John Paladino. The Agreement is for a sanitary sewer extension on Cumnor Road between 60<sup>th</sup> Street and 61<sup>st</sup> Street in Downers Grove. A motion was made by Trustee Sejnost seconded by Trustee Wang approving the Recapture Agreement for the sanitary sewer extension on Cumnor Road between 60<sup>th</sup> Street and 61<sup>st</sup> Street in Downers Grove and authorizing the General Manager and Assistant Clerk to sign same. The motion carried. (Votes recorded: Ayes–Van Buren, Sejnost and Wang.)