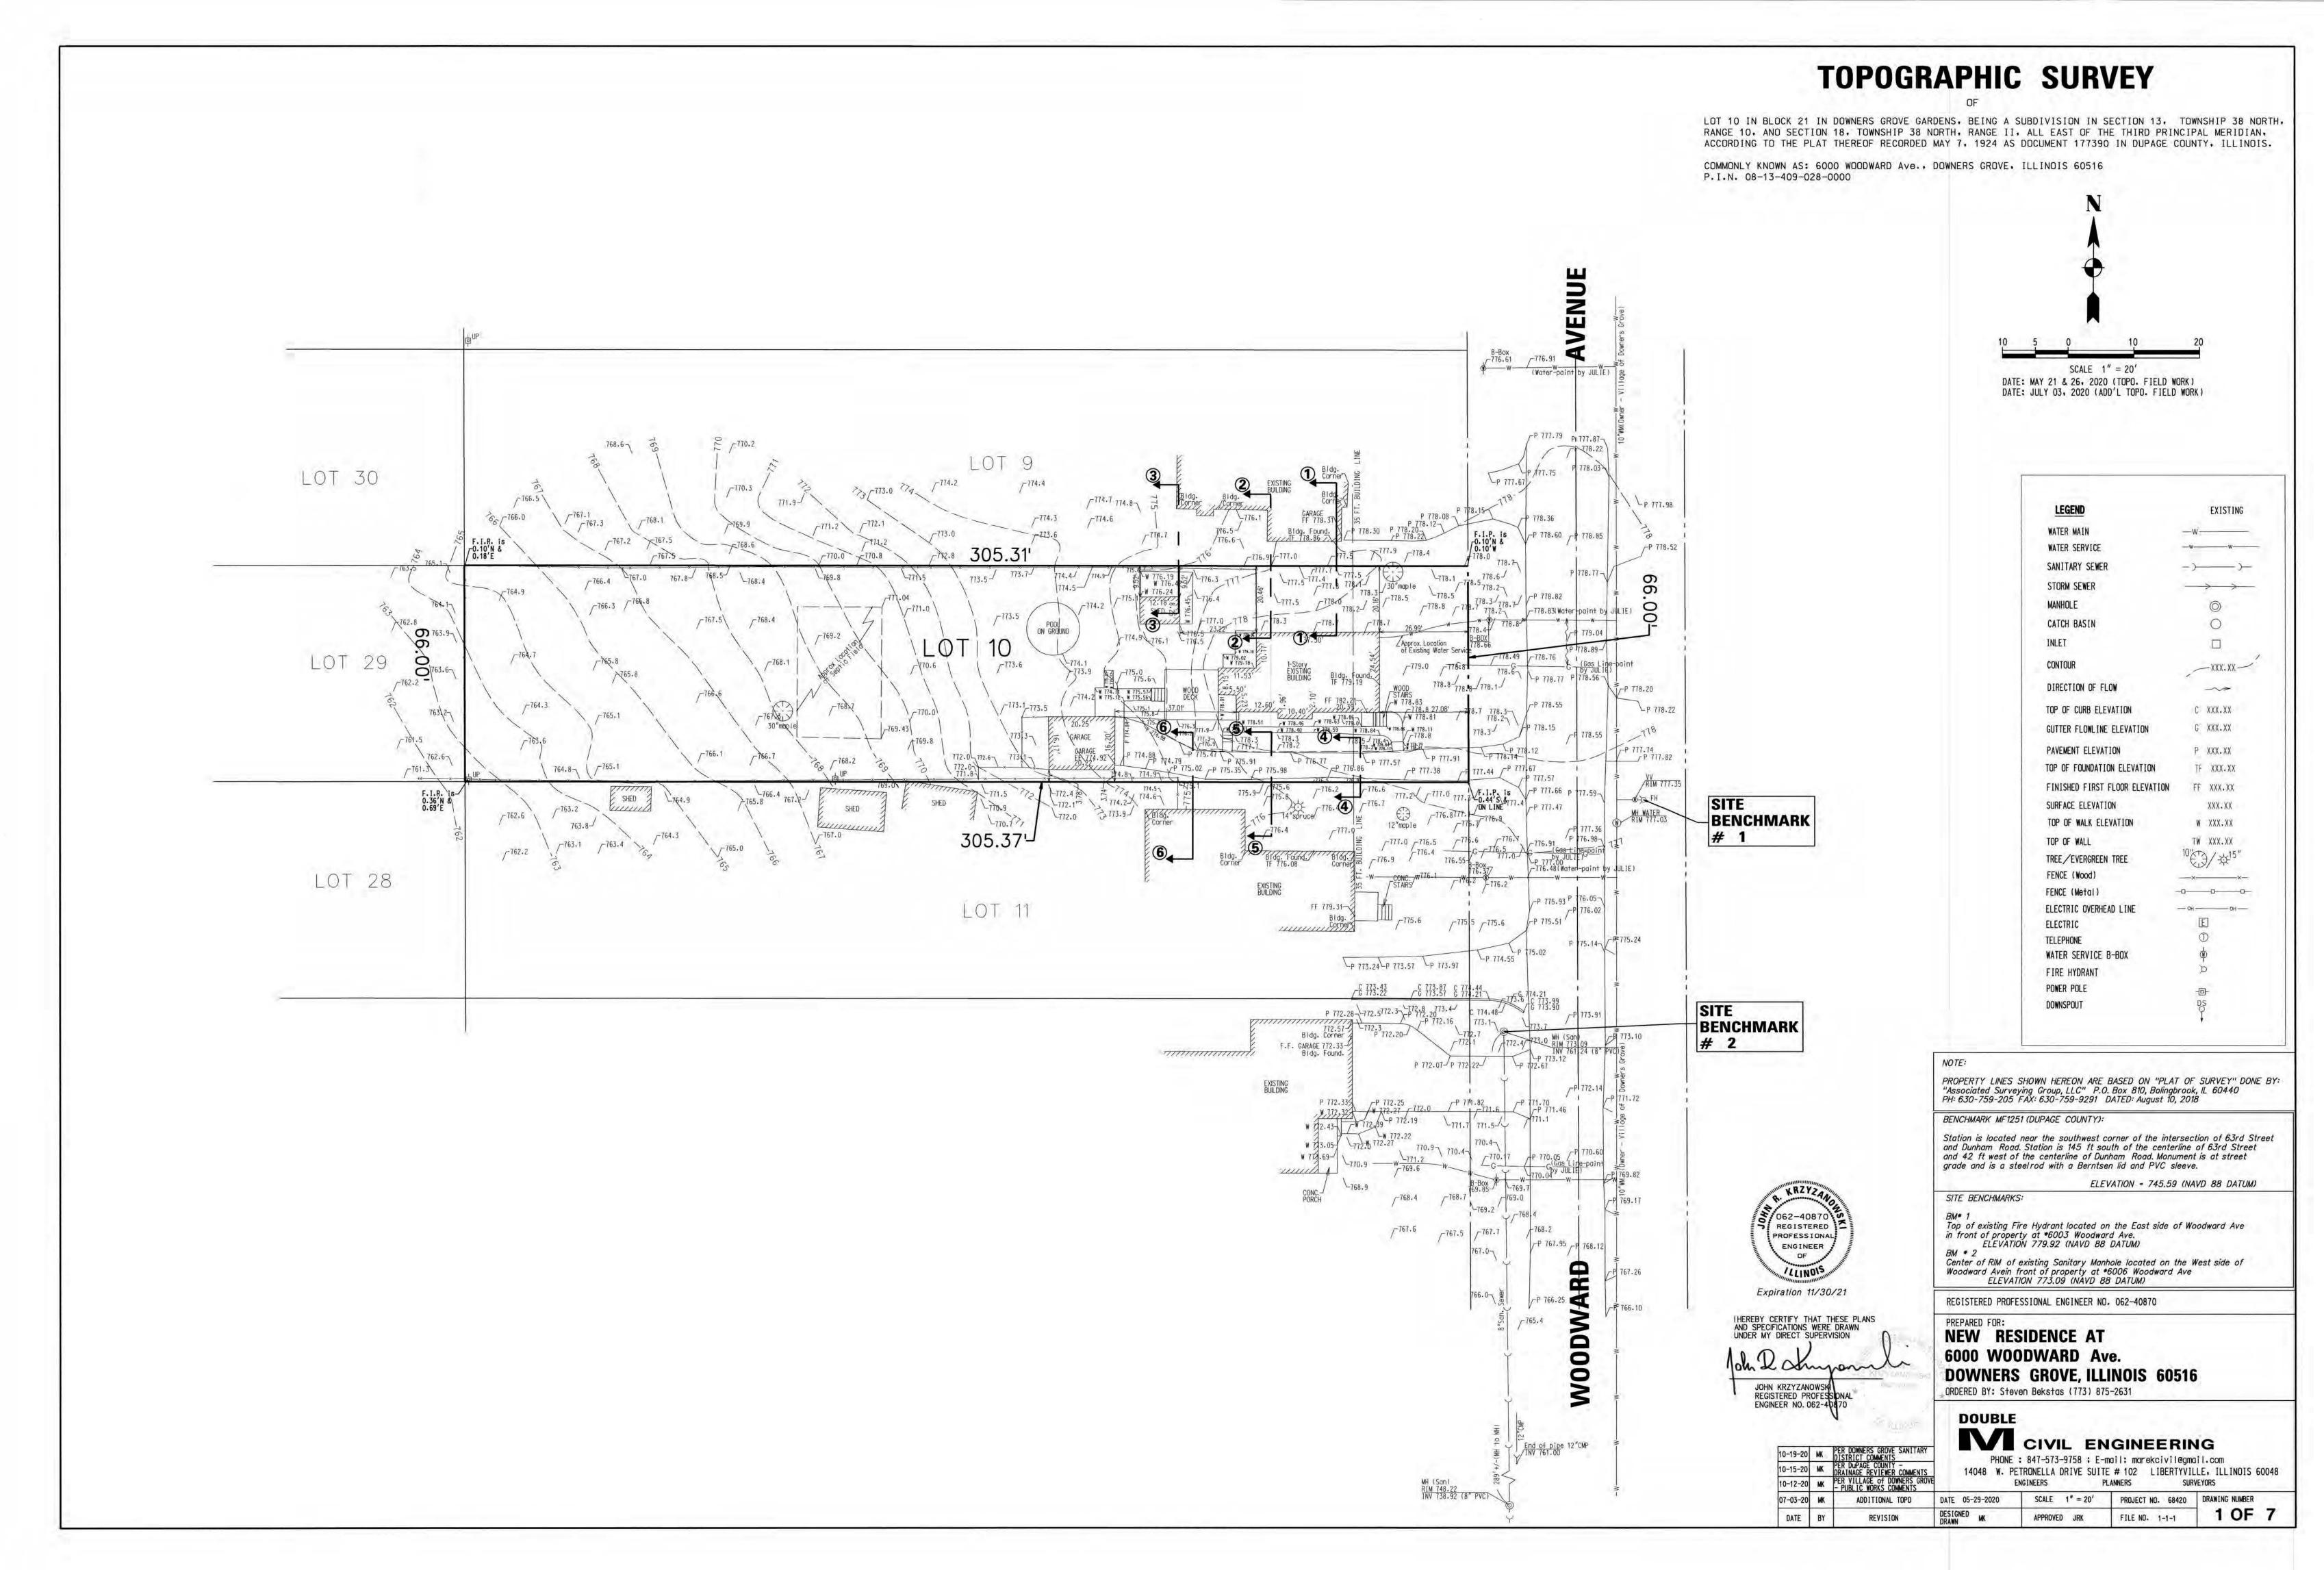

### November Board Meeting

Copies of documentation for the following agenda items are enclosed for the November 15, 2022 meeting:

- 1) Proposed Agenda
- 2) Revised minutes of the September 27, 2022 regular meeting
- 3) Minutes of the October 18, 2022 regular meeting
- 4) Claim Ordinance 1919
- 5) Memo regarding adoption of Ordinance No. ORD 22-02 amending local limits
- 6) Planned Retirement Preparation Approval
- 7) Annexation Ordinance No. AO 2022-08 5616 Katrine Avenue, Downers Grove
- 8) Annexation Ordinance No. AO 2022-09 405 Lindley Road, Westmont
- 9) Annexation Ordinance No. AO 2022-10 5935 Puffer Road, Downers Grove
- 10) Annexation Ordinance No. AO 2022-11 3928 Venard Road, Downers Grove
- 11) Annexation Ordinance No. AO 2022-12 6000 Woodward Avenue, Downers Grove
- 12) Annexation Ordinance No. AO 2022-13 4915 Drendel Road, Downers Grove
- 13) Annexation Ordinance No. AO 2022-14 4529 Cross Street, Downers Grove
- 14) Annexation Ordinance No. AO 2022-15 1146 67<sup>th</sup> Street, Downers Grove
- 15) Annexation Ordinance No. AO 2022-16 6010 Springside Avenue, Downers Grove