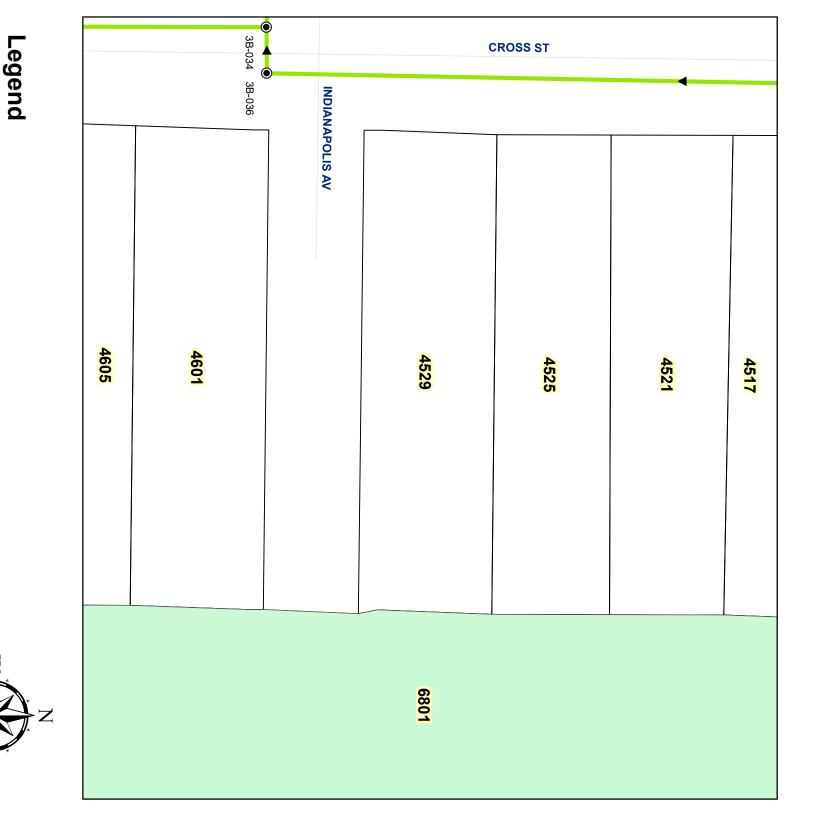

### PROPOSED AGENDA

- I. APPROVAL OF MINUTES
  - A. REVISION REGULAR MEETING SEPTEMBER 27, 2022
  - B. REGULAR MEETING OCTOBER 18, 2022
- II. APPROVAL OF CLAIM ORDINANCE NO. 1919
- **III. PUBLIC COMMENT**
- IV. OLD BUSINESS
- V. NEW BUSINESS
  - A. ORDINANCE NO. 22-02 AMENDING LOCAL LIMITS
  - B. PLANNED RETIREMENT PREPARATION APPROVAL
  - C. ANNEXATION ORDINANCES
    - 1. AO 2022-08, 5616 KATRINE AVENUE, DOWNERS GROVE
    - 2. AO 2022-09, 405 LINDLEY ROAD, WESTMONT
    - 3. AO 2022-10, 5935 PUFFER ROAD, DOWNERS GROVE
    - 4. AO 2022-11, 3928 VENARD ROAD, DOWNERS GROVE
    - 5. AO 2022-12, 6000 WOODWARD AVENUE, DOWNERS GROVE
    - 6. AO 2022-13, 4915 DRENDEL ROAD, DOWNERS GROVE
    - 7. AO 2022-14, 4529 CROSS STREET, DOWNERS GROVE
    - 8. AO 2022-15, 1146 67<sup>TH</sup> STREET, DOWNERS GROVE
    - 9. AO 2022-16, 6010 SPRINGSIDE AVENUE, DOWNERS GROVE