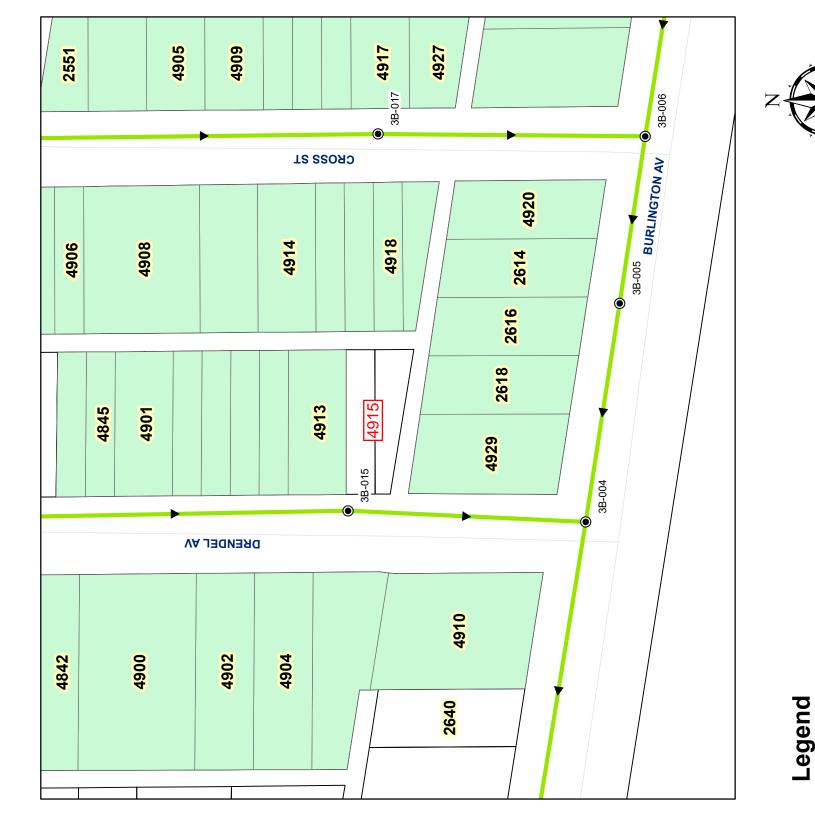

### November Board Meeting

Copies of documentation for the following agenda items are enclosed for the November 15, 2022 meeting:

- 1) Proposed Agenda
- 2) Revised minutes of the September 27, 2022 regular meeting
- 3) Minutes of the October 18, 2022 regular meeting
- 4) Claim Ordinance 1919
- 5) Memo regarding adoption of Ordinance No. ORD 22-02 amending local limits
- 6) Planned Retirement Preparation Approval
- 7) Annexation Ordinance No. AO 2022-08 5616 Katrine Avenue, Downers Grove
- 8) Annexation Ordinance No. AO 2022-09 405 Lindley Road, Westmont
- 9) Annexation Ordinance No. AO 2022-10 5935 Puffer Road, Downers Grove
- 10) Annexation Ordinance No. AO 2022-11 3928 Venard Road, Downers Grove
- 11) Annexation Ordinance No. AO 2022-12 6000 Woodward Avenue, Downers Grove
- 12) Annexation Ordinance No. AO 2022-13 4915 Drendel Road, Downers Grove
- 13) Annexation Ordinance No. AO 2022-14 4529 Cross Street, Downers Grove
- 14) Annexation Ordinance No. AO 2022-15 1146 67<sup>th</sup> Street, Downers Grove
- 15) Annexation Ordinance No. AO 2022-16 6010 Springside Avenue, Downers Grove