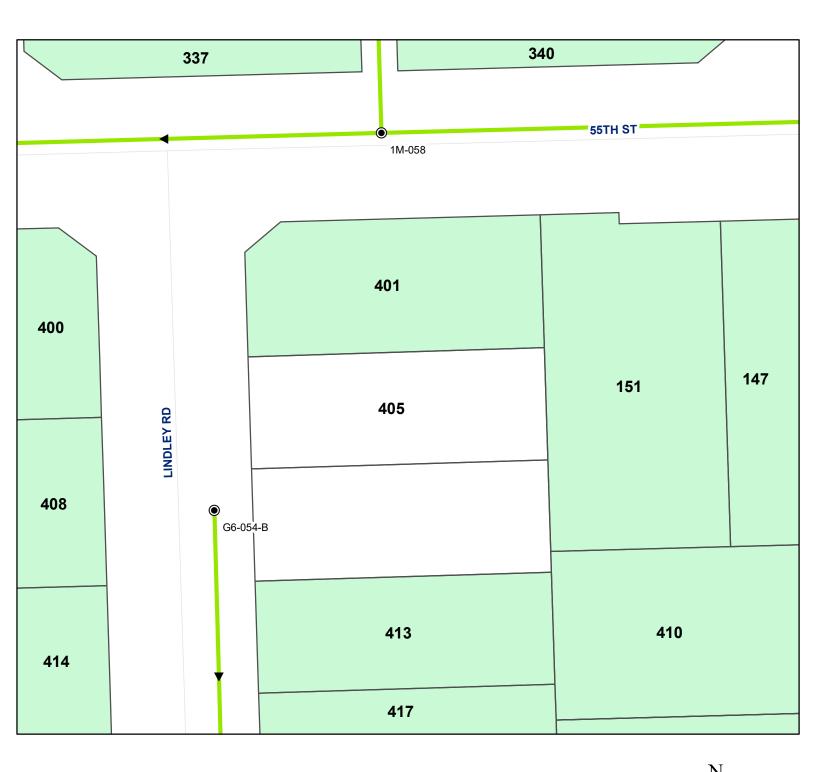

TER OF THE NORTHEAST QUARTER OF SECTION 16, TOWNSHIP 38 NORTH, RANGE 11, EAST OF THE THIRD PRINCIPAL MERIDIAN, ACCORDING TO THE PLAT THEREOF RECORDED JUNE 26, 1924 AS DOCUMENT 179457, IN DUPAGE COUNTY, ILLINOIS.

P.I.N.: 09-16-202-002

BE IT FURTHER RESOLVED that the Clerk of the DOWNERS GROVE SANITARY DISTRICT be and he is hereby authorized to file a copy of this Ordinance, together with an accurate map of the annexed territory, certified as correct by the Clerk of this District with the County Clerk of DuPage County, Illinois.

PASSED and APPROVED by the President and Board of Trustees of the DOWNERS GROVE SANITARY DISTRICT at their regular meeting held on the 15<sup>th</sup> day of November 2022.

President

ATTEST:

Clerk

# Downers Grove Sanitary District AO 2022-09 405 Lindley Road





## PETITION FOR ANNEXATION of certain property to DOWNERS GROVE SANITARY DISTRICT

Your Petitioner, EMILY ULTSCH, respectfully submits unto the President and Board of Trustees of the DOWNERS GROVE SANITARY DISTRICT her Petition for Annexation of property owned by her to the DOWNERS GROVE SANITARY DISTRICT, and state the following:

1. That she is the owner of the following described property located in DuPage County,

Illinois, to-wit:

LOT 2 IN BLOCK 1 IN ORCHARD MANOR, BEING A SUBDIVISION OF THE WEST HALF OF THE EAST HALF OF THE NORTHWEST QUARTER OF THE NORTHEAST QUARTER OF SECTION 16, TOWNSHIP 38 NORTH, RANGE 11, EAST OF THE THIRD PRINCIPAL MERIDIAN, ACCORDING TO THE PLAT THEREOF RECORDED JUNE 26, 1924 AS DOCUMENT 179457, IN DUPAGE COUNTY, ILLINOIS.

P.I.N.: 09-16-201-025

2. That t