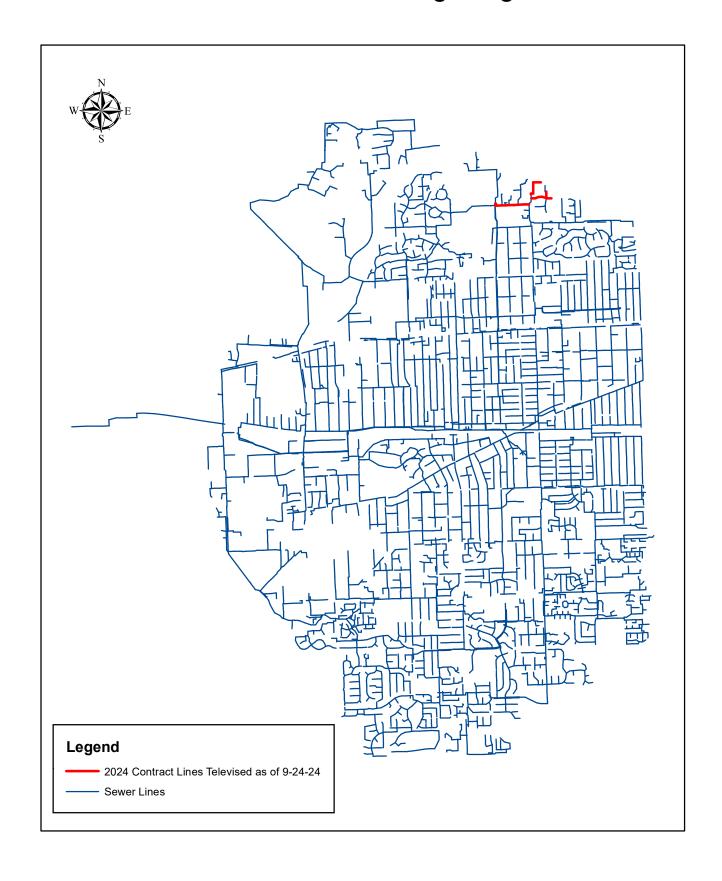

8    | 100%                   |

#### **Category Description:**

1A - PVC service with cleanout

1B - All PVC no Cleanout

2A - Cleanout installed, ready for rehab

2AI C/O Installed Needs Investigation

2B - Ready for rehab

3 - Program application received (executed agreements needed)

3A - Released to contractor for cleanout installation

4 - Inspection completed (Program application needed)

4A - Has an existing cleanout

5 - Inspections scheduled

5A - Inspection done - BSSRAP needed (qualifying defects or obstructions seen during TV)

5AX - Violation, BSSRAP needed

5B - Unable to TV

5BX - Unable to TV Violation

0 - Inspection Needed

X2 - Vacant not Disconnected

27% Complete

2023 Basin I&I Ranking = 9



## 2C-025 I&I Investigation Status



# 2024 Contract Televising Progress



# DOWNERS GROVE SANITARY DISTRICT MEMO

DATE: October 7, 2024

TO: Amy R. Underwood

General Manager

FROM: Keith Shaffner

Sewer Construction Supervisor

RE: Monthly Report: Sewer Construction \ Code Enforcement – September 2024

| 1. | Peı | mits issued:    | Current  | Year to Date |
|----|-----|-----------------|----------|--------------|
|    | a.  | Single family   | 4        | 35           |
|    | b.  | Multiple family | 0        | 0            |
|    | c.  | Commercial      | 0        | 7            |
|    | d.  | Repair          | 3        | 14           |
|    | e.  | Disconnection   | <u>4</u> | <u>27</u>    |
|    |     | Total           | 11       | 83           |
| 2. | Ins | pections made:  | Current  | Year to Date |

| 2. | Ins | pections made:         | Current  | Year