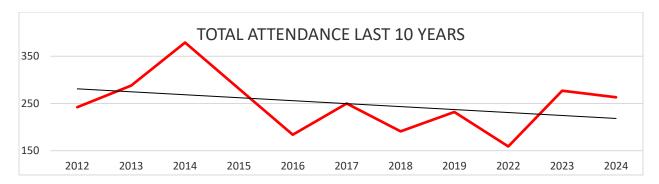

Trustee Eddington inquired about potential government cooperative efficiencies opportunities. He inquired about the user billing monthly summary and asked if a graph could be provided summarizing a few years of data. He congratulated Amy Underwood on her five years of service with the District. He also congratulated Dwayne Carpenter on his retirement. Trustee Eddington commended Sewer System Maintenance Supervisor Freer and his staff for cleaning over 40 miles of sewer so far this year. He inquired how the District's finances were at this point in the fiscal year in comparison to the budget. Trustee Eddington asked what the District gives to employees in recognition of milestone years of service and suggested giving a small gift card. Lastly, he inquired whether the District keeps spare pumps.