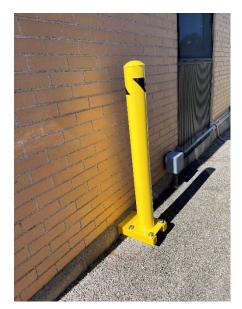

adjacent to a section of employee parking. Because the box couldn't be easily relocated and a standard bollard could not be mounted to the asphalt, Bill Smith fabricated a custom yellow bollard to protect the electrical box.