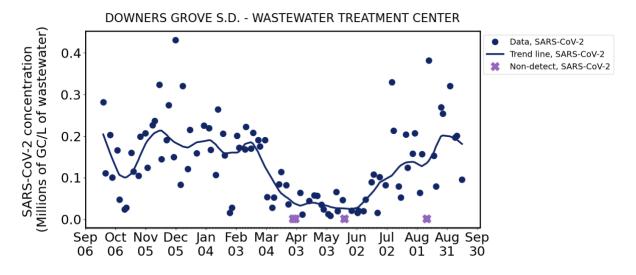

#### <u>Miscellaneous</u>

Copies of the following items are enclosed:

- 1) September 2024 DGSD WWTC wastewater reports of SARS-CoV-2, influenza A & B and RSV levels
- 2) General Manager's Report to the Employees dated October 4
- 3) October 4 customer email re: BSSRAP