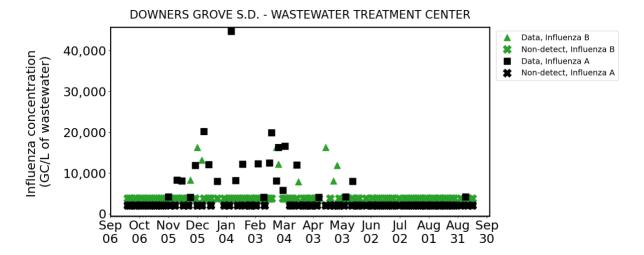

#### <u>Miscellaneous</u>

Copies of the following items are enclosed:

- 1) September 2024 DGSD WWTC wastewater reports of SARS-CoV-2, influenza A & B and RSV levels
- 2) General Manager's Report to the Employees dated October 4
- 3) October 4 customer email re: BSSRAP