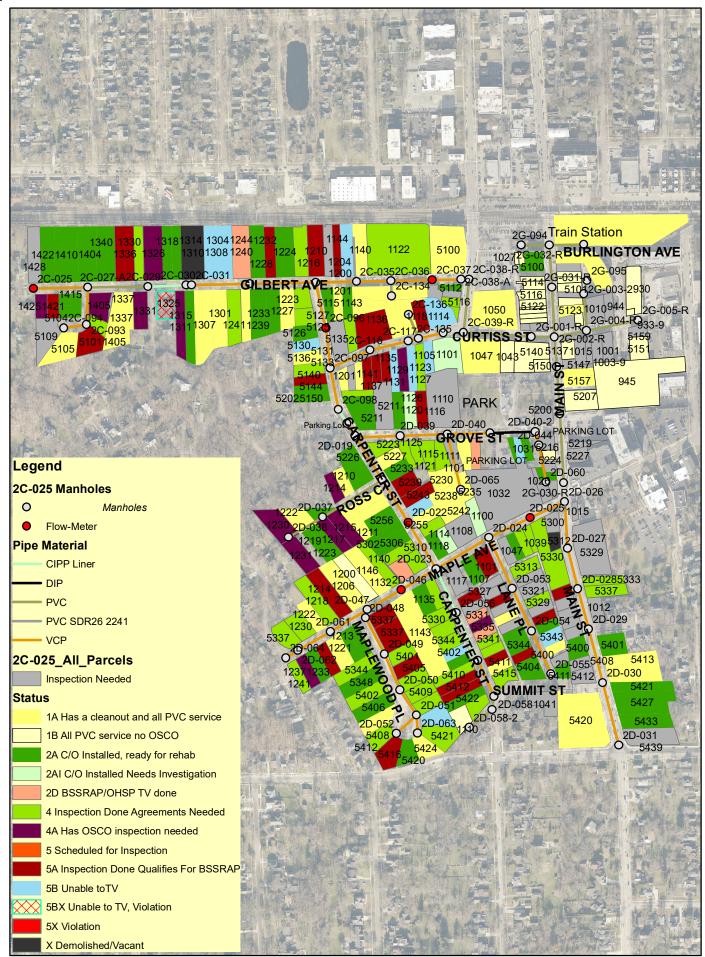

|                          | 288    | 100%                   |

#### **Category Description:**

1A - PVC service with cleanout

1B - All PVC no Cleanout

2A - Cleanout installed, ready for rehab

2AI C/O Installed Needs Investigation

2B - Ready for rehab

3 - Program application received (executed agreements needed)

3A - Released to contractor for cleanout installation

4 - Inspection completed (Program application needed)

4A - Has an existing cleanout

5 - Inspections scheduled

5A - Inspection done - BSSRAP needed (qualifying defects or obstructions seen during TV)

5AX - Violation, BSSRAP needed

5B - Unable to TV

5BX - Unable to TV Violation

0 - Inspection Needed

X2 - Vacant not Disconnected

27% Complete

2023 Basin I&I Ranking = 9



## 2C-025 I&I Investigation Status



# 2024 Contract Televising Progress



# DOWNERS GROVE SANITARY DISTRICT MEMO

DATE: October 7, 2024

TO: Amy R. Underwood

General Manager

FROM: Keith Shaffner

Sewer Construction Supervisor

RE: Monthly Report: Sewer Construction \ Code Enforcement – September 2024

| 1. | Peı | mits issued:    | Current  | Year to Date |
|----|-----|-----------------|----------|--------------|
|    | a.  | Single family   | 4        | 35           |
|    | b.  | Multiple family | 0        | 0            |
|    | c.  | Commercial      | 0        | 7            |
|    | d.  | Repair          | 3        | 14           |
|    | e.  | Disconnection   | <u>4</u> | <u>27</u>    |
|    |     | Total           | 11       | 83           |
| 2. | Ins | pections made:  | Current  | Year to Date |

| 2. | Ins | p