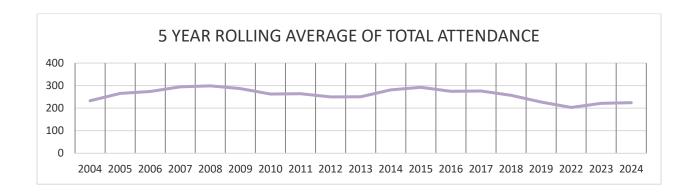

Trustee Eddington inquired about potential government cooperative efficiencies opportunities. He inquired about the user billing monthly summary and asked if a graph could be provided summarizing a few years of data. He congratulated Amy Underwood on her five years of service with the District. He also congratulated Dwayne Carpenter on his retirement. Trustee Eddington commended Sewer System Maintenance Supervisor Freer and his staff for cleaning over 40 miles of sewer so far this year. He inquired how the District's finances were at this point in the fiscal year in comparison to the budget. Trustee Eddington asked what the District gives to employees in recognition of milestone years of service and suggested giving a small gift card. Lastly, he inquired whether the District keeps spare pumps.