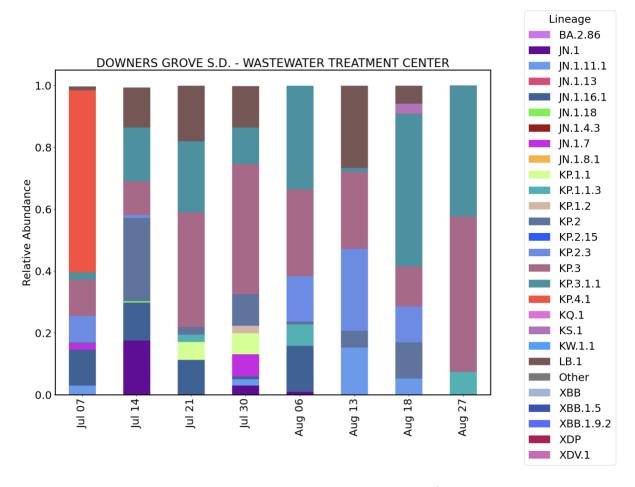

#### <u>Miscellaneous</u>

Copies of the following items are enclosed:

- 1) September 2024 DGSD WWTC wastewater reports of SARS-CoV-2, influenza A & B and RSV levels
- 2) General Manager's Report to the Employees dated October 4
- 3) October 4 customer email re: BSSRAP