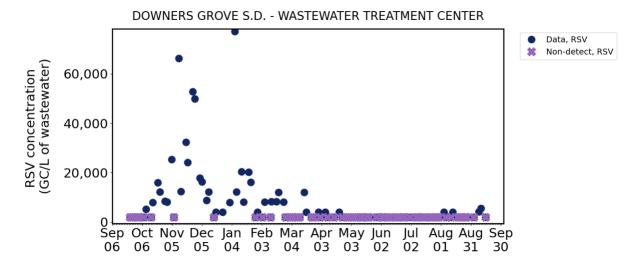

#### <u>Miscellaneous</u>

Copies of the following items are enclosed:

- 1) September 2024 DGSD WWTC wastewater reports of SARS-CoV-2, influenza A & B and RSV levels
- 2) General Manager's Report to the Employees dated October 4
- 3) October 4 customer email re: BSSRAP