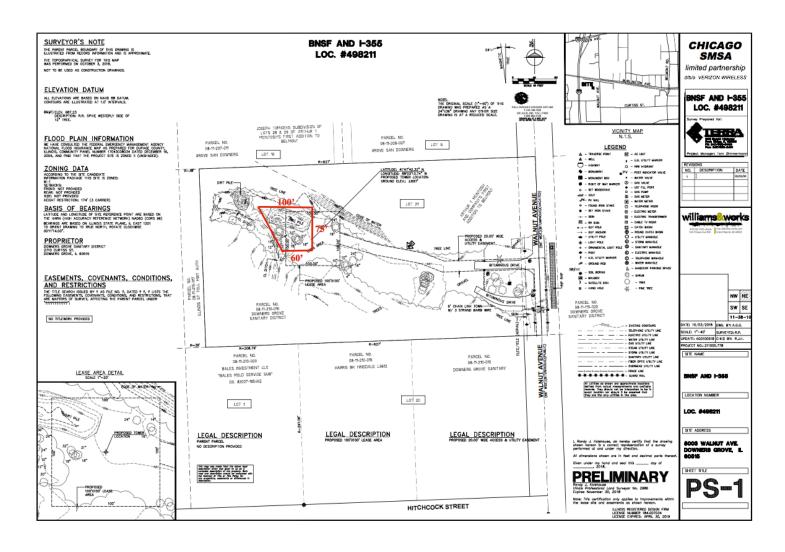

### Infiltration/Inflow Removal Work

Inspection efforts on private property under the I/I program with the intention of conducting I/I removal is ongoing in the 1-K-028 (Cass and Burlington, WT) area. A map showing progress for this area is included here, as well as a status summary sheet.

Flow metering continues, including meters in the 1-M-050 (55<sup>th</sup> and Victor, DG) vicinity to evaluate post-rehabilitation and I/I reduction performance.