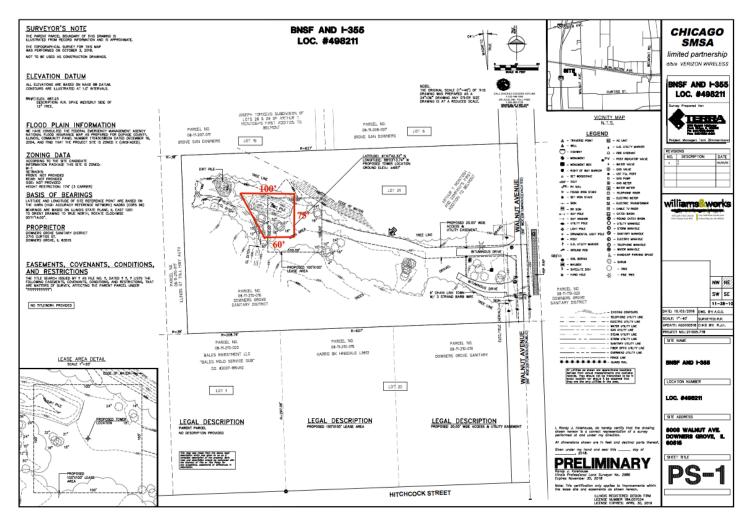

### Infiltration/Inflow Removal Work

Inspection efforts on private property under the I/I program with the intention of conducting I/I removal is ongoing in the 1-K-028 (Cass and Burlington, WT) area. A map showing progress for this area is included here, as well as a status summary sheet.

Flow metering continues, including meters in the 1-M-050 (55<sup>th</sup> and Victor, DG) vicinity to evaluate post-rehabilitation and I/I reduction performance.