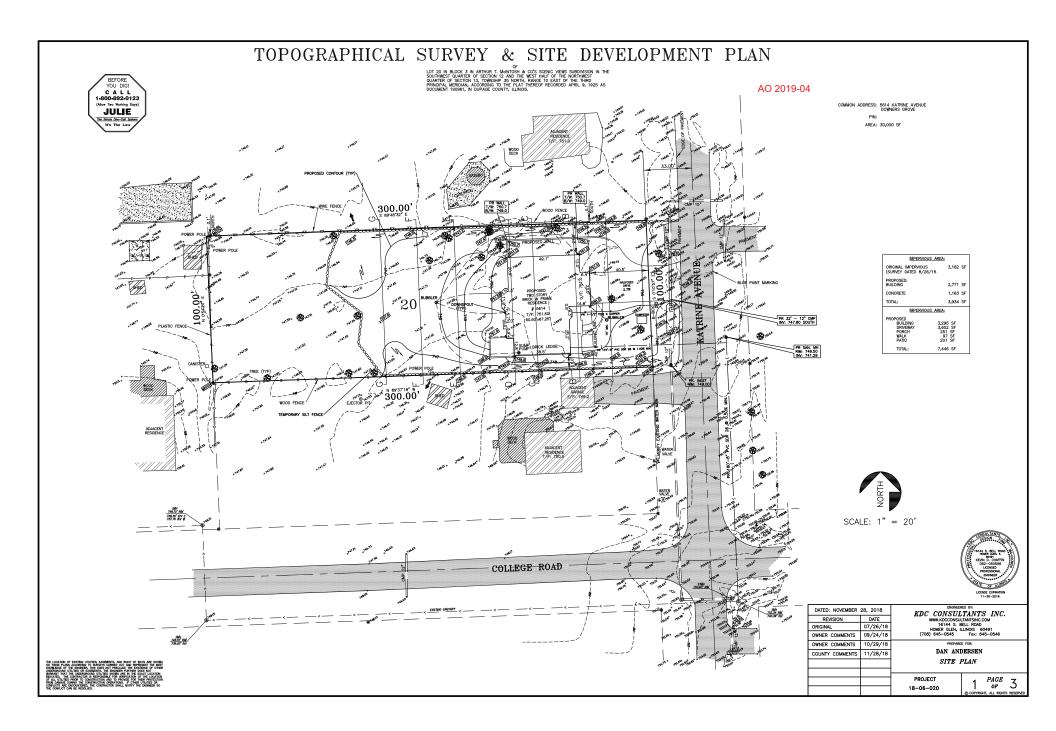

### August Board Meeting

Copies of the following items are enclosed for the August 20, 2019 meeting:

- 1) Proposed Agenda
- 2) Minutes of the July 16, 2019 regular meeting
- 3) Claim Ordinance 1880
- 4) Sludge Thickening Contract Award
- 5) Cell Tower Lease Agreement
- 6) Open House Arrangements
- 7) Review and Disposition of Executive Session Records (*confidential under separate cover*)
- 8) Fiscal Year 2018-19 Audit Report
- 9) Annexation Ordinance AO 2019-04, 5614 Katrine Ave, Downers Grove

## **PROPOSED AGENDA**

- I. APPROVAL OF MINUTES REGULAR MEETING JULY 16, 2019
- II. APPROVAL OF CLAIM ORDINANCE NO. 1880
- III. PUBLIC COMMENT
- IV. OLD BUSINESS
- V. NEW BUSINESS
  - A. SLUDGE THICKENING PROJECT CONTRACT AWARD
  - B. CELL TOWER LEASE AGREEMENT
  - C. OPEN HOUSE ARRANGEMENTS
  - D. REVIEW AND DISPOSITION OF EXECUTIVE SESSION RECORDS
  - E. FISCAL YEAR 2018-19 AUDIT REPORT
  - F. ANNEXATION ORDINANCE AO 2019-04, 5614 KATRINE AVE, DG