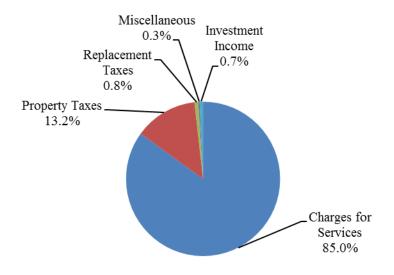

dayto-day operations without constraints, totaled \$2,950,093 at April 30, 2019.

#### **Governmental Activities**

Revenues for governmental activities totaled \$9,358,912, while the cost of all governmental functions totaled \$8,466,740. This results in a surplus of \$892,172.

Management's Discussion and Analysis April 30, 2019

#### **GOVERNMENT-WIDE FINANCIAL ANALYSIS** – Continued

#### Governmental Activities - Continued

The following figure graphically depicts the major revenue sources of the District. It depicts very clearly the reliance on charges for services and property taxes to fund governmental activities. It also clearly identifies the less significant percentage the District receives from grants and contributions, replacement taxes, investment and miscellaneous income.



#### **Revenues by Source - Governmental Activities**

The 'Expenses and Program Revenues' Figure identifies those governmental functions where program expenses greatly exceed revenues.



#### Management's Discussion and Analysis April 30, 2019

#### FINANCIAL ANALYSIS OF THE GOVERNMENT'S FUNDS

As noted earlier, the District uses fund accounting to ensure and demonstrate compliance with financerelated legal requirements.

#### **Governmental Funds**

The focus of the District's governmental funds is to provide information on near-term inflows, outflows, and balances of spendable resources. In particular, unassigned fund balance may serve as a useful measure of a government's net resources available for spending at the end of the fiscal year.

The District's governmental funds reported