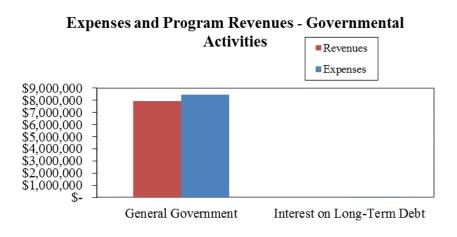

of all governmental functions totaled \$8,466,740. This results in a surplus of \$892,172.

Management's Discussion and Analysis April 30, 2019

#### **GOVERNMENT-WIDE FINANCIAL ANALYSIS** – Continued

#### Governmental Activities - Continued

The following figure graphically depicts the major revenue sources of the District. It depicts very clearly the reliance on charges for services and property taxes to fund governmental activities. It also clearly identifies the less significant percentage the District receives from grants and contributions, replacement taxes, investment and miscellaneous income.



#### **Revenues by Source - Governmental Activities**

The 'Expenses and Program Revenues' Figure identifies those governmental functions where program expenses greatly exceed revenues.



#### Management's Discussion and Analysis April 30, 2019

#### FINANCIAL ANALYSIS OF THE GOVERNMENT'S FUNDS

As noted earlier, the District uses fund accounting to ensure and demonstrate compliance with financerelated legal requirements.

#### **Governmental Funds**

The focus of the District's governmental funds is to provide information on near-term inflows, outflows, and balances of spendable resources. In particular, unassigned fund balance may serve as a useful measure of a government's net resources available for spending at the end of the fiscal year.

The District's governmental funds reported combining ending fund balances of \$6,683,820, which is \$417,014, or 6.7 percent, more than last year's total of \$6,266,806. Of the \$6,683,820 total, \$4,687,311, or approximately 70.1 p