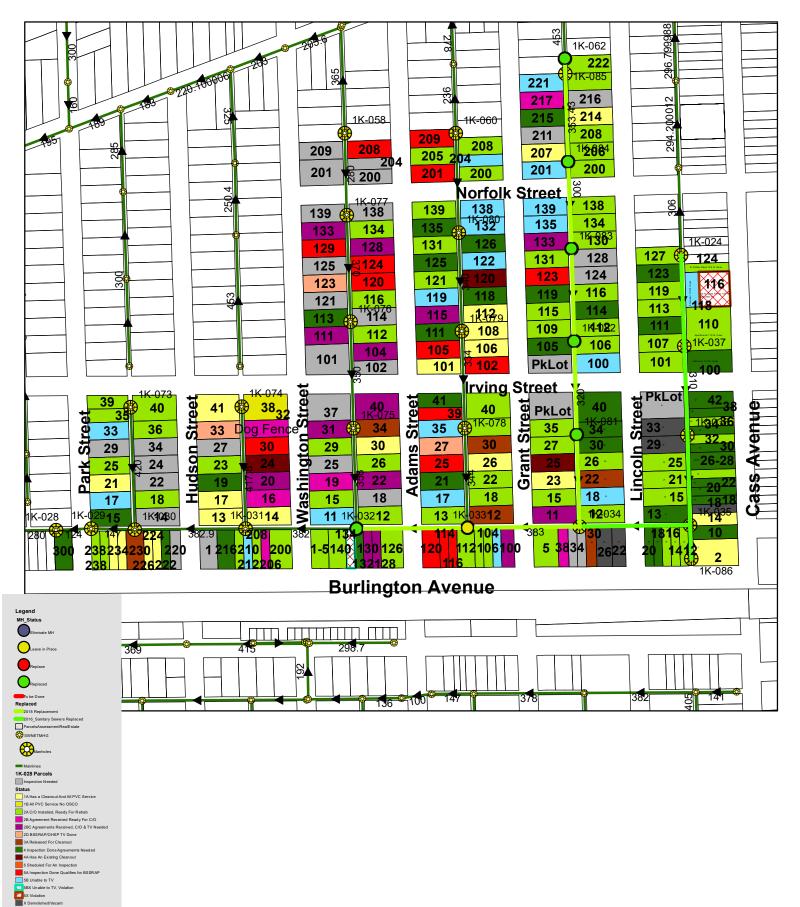

### Infiltration/Inflow Removal Work

Inspection efforts on private property under the I/I program with the intention of conducting I/I removal is ongoing in the 1-K-028 (Cass and Burlington, WT) area. A map showing progress for this area is included here, as well as a status summary sheet.