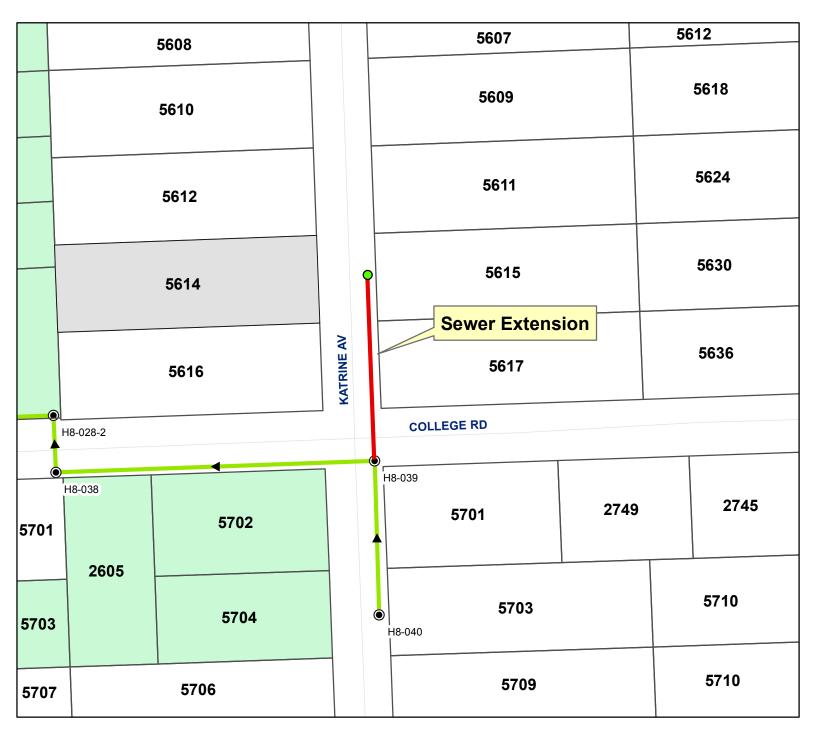

### August Board Meeting

Copies of the following items are enclosed for the August 20, 2019 meeting:

- 1) Proposed Agenda
- 2) Minutes of the July 16, 2019 regular meeting
- 3) Claim Ordinance 1880
- 4) Sludge Thickening Contract Award
- 5) Cell Tower Lease Agreement
- 6) Open House Arrangements
- 7) Review and Disposition of Executive Session Records (*confidential under separate cover*)
- 8) Fiscal Year 2018-19 Audit Report
- 9) Annexation Ordinance AO 2019-04, 5614 Katrine Ave, Downers Grove

## **PROPOSED AGENDA**

- I. APPROVAL OF MINUTES REGULAR MEETING JULY 16, 2019
- II. APPROVAL OF CLAIM ORDINANCE NO. 1880
- III. PUBLIC COMMENT
- IV. OLD BUSINESS
- V. NEW BUSINESS
  - A. SLUDGE THICKENING PROJECT CONTRACT AWARD
  - B. CELL TOWER LEASE AGREEMENT
  - C. OPEN HOUSE ARRANGEMENTS
  - D. REVIEW AND DISPOSITION OF EXECUTIVE SESSION RECORDS
  - E. FISCAL YEAR 2018-19 AUDIT REPORT
  - F. ANNEXATION ORDINANCE AO 2019-04, 5614 KATRINE AVE, DG