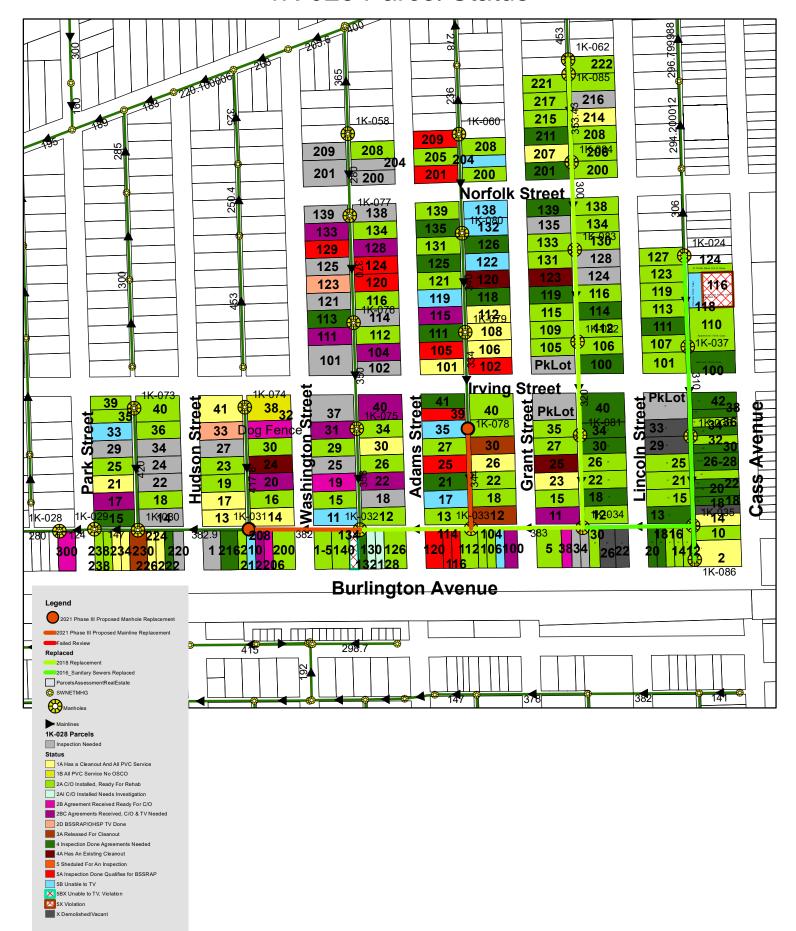

### Infiltration/Inflow Removal Work

Inspection efforts on private property under the I/I program with the intention of conducting I/I removal is ongoing in the 1-K-028 (Cass and Burlington, WT) area. A map showing progress for this area is included here, as well as a status summary sheet.