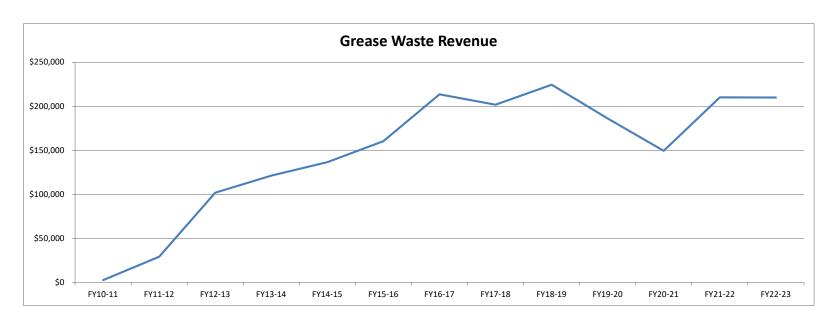

-------------------|-------------------|-------------------|-------------------|-------------------|-------------------|-------------------|-------------------|-------------------|-------------------|
| Grease Waste                       | \$2,665           | \$29,061          | \$101,820         | \$121,418         | \$136,551         | \$160,384         | \$213,518         | \$201,690         | \$224,488         | \$186,142         | \$149,426         | \$210,066         | \$210,000         |
| CHANGE IN REVENUE FROM PRIOR YEAR: |                   | 90.83%            | 71.46%            | 16.14%            | 11.08%            | 14.86%            | 24.89%            | -5.86%            | 10.16%            | -20.60%           | -24.57%           | 28.87%            | -0.03%            |



#### EXHIBIT 13. IMPROVEMENT FUND (FUND 02) REVENUES

|                                    | FY12-13<br>Actual | FY13-14<br>Actual | FY14-15<br>Actual | FY15-16<br>Actual | FY16-17<br>Actual | FY17-18<br>Actual | FY18-19<br>Actual | FY19-20<br>Actual | FY20-21<br>Actual | FY21-22<br>Actual | FY22-23<br>Budget |
|------------------------------------|-------------------|-------------------|-------------------|-------------------|-------------------|-------------------|-------------------|-------------------|-------------------|-------------------|-------------------|
| REVENUES Trunk and lateral         |                   |                   |                   |                   |                   |                   |                   |                   |                   |