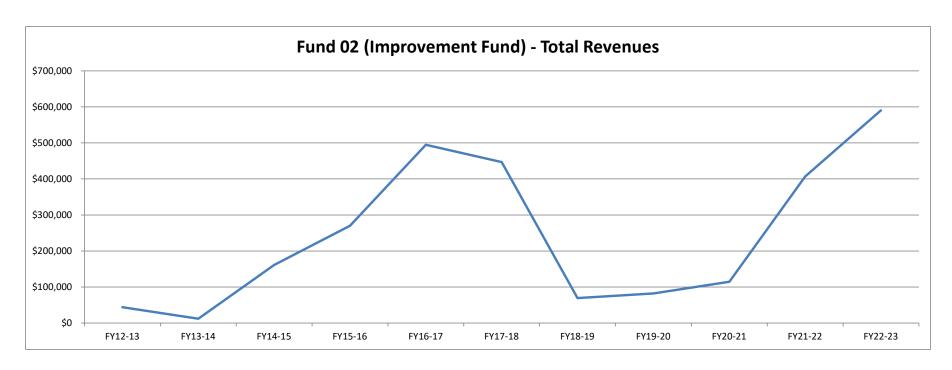

| 500.000           |
| Interfund Transfer                 |                   |                   |                   |                   |                   |                   |                   |                   |                   | 275,000           | 500,000           |
| TOTAL REVENUES:                    | \$43,839          | \$11,831          | \$161,383         | \$270,297         | \$494,938         | \$446,879         | \$69,399          | \$82,128          | \$114,485         | \$407,164         | \$590,250         |
| CHANGE IN REVENUE FROM PRIOR YEAR: | -1565.23%         | -270.54%          | 92.67%            | 40.29%            | 45.39%            | -10.75%           | -543.93%          | 15.50%            | 28.26%            | 71.88%            | 31.02%            |



#### EXHIBIT 14. CONSTRUCTION FUND (FUND 03) REVENUES

|                                    | FY12-13<br>Actual | FY13-14<br>Actual | FY14-15<br>Actual | FY15-16<br>Actual | FY16-17<br>Actual | FY17-18<br>Actual | FY18-19<br>Actual | FY19-20<br>Actual | FY20-21<br>Actual | FY21-22<br>Actual | FY22-23<br>Budget |
|------------------------------------|-------------------|-------------------|-------------------|-------------------|-------------------|-------------------|-------------------|-------------------|-------------------|-------------------|-------------------|
| REVENUES                           |                   |                   |                   |                   |                   |                   |                   |                   |                   |