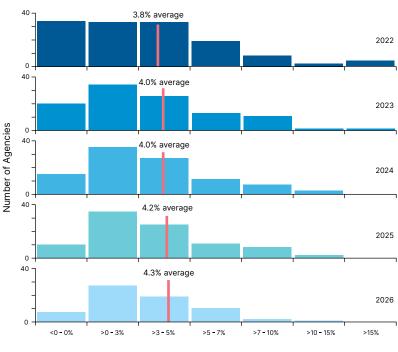

#### Miscellaneous

Copies of the following items are enclosed:

- 1) May 11 BSSRAP Questionnaire
- 2) General Manager's Report to the Employees dated May 20 and June 3
- 3) May 27 e-mail to employees regarding High COVID Community Level
- 4) June 2 e-mail to employees regarding COVID Plan revision
- 5) June 4 e-mail from customer regarding BSSRAP work
- 6) Sanitary Sewer Overflow or Bypass Notification Summary Report to IEPA regarding June 6 College force-main break, dated June 8
- 7) NACWA 2021 Cost of Clean Water Index