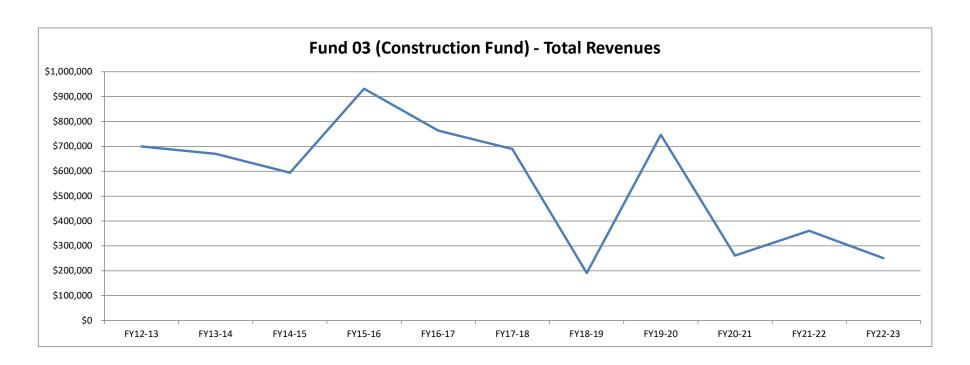

|                   |
| TOTAL REVENUES:                    | \$699,663         | \$670,386         | \$594,060         | \$931,670         | \$763,411         | \$689,395         | \$190,908         | \$746,346         | \$260,941         | \$360,726         | \$251,200         |
|                                    |                   |                   |                   |                   |                   |                   |                   |                   |                   |                   |                   |
| CHANGE IN REVENUE FROM PRIOR YEAR: | 66.31%            | -4.37%            | -12.85%           | 36.24%            | -22.04%           | -10.74%           | -261.11%          | 74.42%            | -186.02%          | 27.66%            | -43.60%           |



#### EXHIBIT 15. PUBLIC BENEFIT FUND (FUND 05) REVENUES

|                                    | FY12-13<br>Actual | FY13-14<br>Actual | FY14-15<br>Actual | FY15-16<br>Actual | FY16-17<br>Actual | FY17-18<br>Actual | FY18-19<br>Actual | FY19-20<br>Actual | FY20-21<br>Actual | FY21-22<br>Actual | FY22-23<br>Budget |
|------------------------------------|-------------------|-------------------|-------------------|-------------------|-------------------|-------------------|-------------------|-------------------|-------------------|-------------------|-------------------|
| REVENUES<br>Interest               | \$72              | \$15              | \$2               | \$66              | \$260             | \$349             | \$542             | \$856             | \$480             | \$13