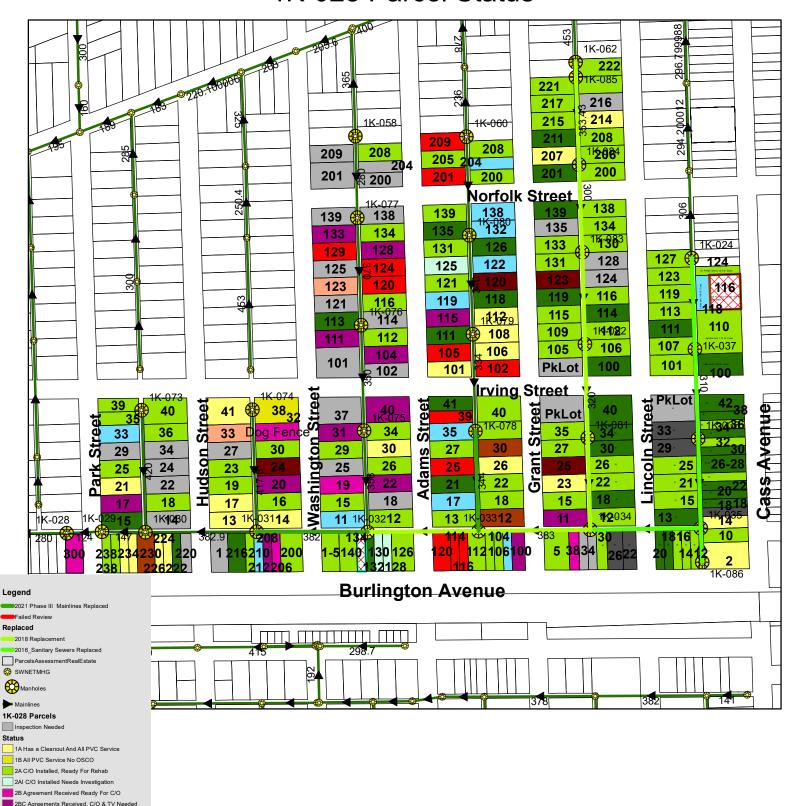

#### Infiltration/Inflow Removal Work

Inspection efforts on private property under the I/I program with the intention of conducting I/I removal is ongoing in the 1-K-028 (Cass and Burlington, WT) area. A map showing progress for this area is included here, as well as a status summary sheet.