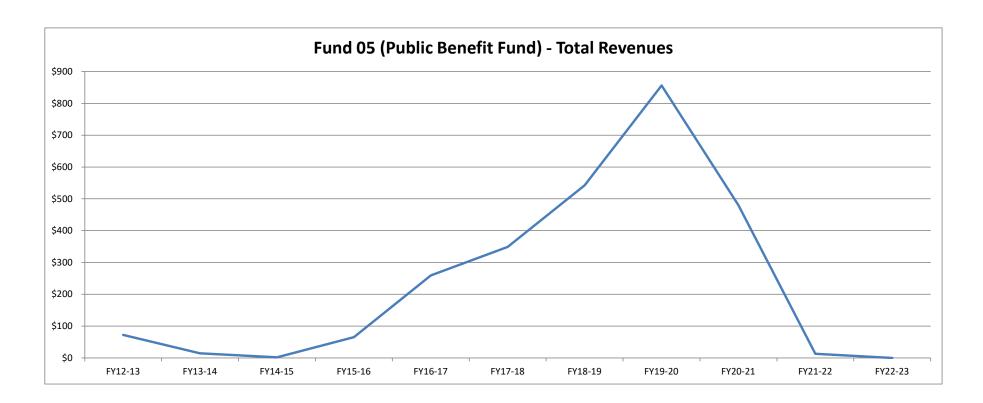

|-------------------|
| REVENUES<br>Interest               | \$72              | \$15              | \$2               | \$66              | \$260             | \$349             | \$542             | \$856             | \$480             | \$13              | \$0               |
| TOTAL REVENUES:                    | \$72              | \$15              | \$2               | \$66              | \$260             | \$349             | \$542             | \$856             | \$480             | \$13              | \$0               |
| CHANGE IN REVENUE FROM PRIOR YEAR: | 34.83%            | -391.62%          | -633.50%          | 96.95%            | 74.72%            | 25.62%            | 35.67%            | 36.64%            | -78.37%           | -3539.12%         |                   |



#### DOWNERS GROVE SANITARY DISTRICT

#### M E M O

TO: Board of Trustees

FROM: Carly Shaw

Administrative Supervisor

DATE: June 10, 2022

RE: 2022 Levy Ordinance

The proposed 2022 Levy Ordinance is attached. This levy of \$1,429,025 for sanitary sewer system repairs and replacements and repayment of loans under the American Recovery and Reinvestment Act of 2009 / Illinois Environmental Protection Agency's Water Pollution Control Loan Program represents a 4.37% increase over the 2021 levy of \$1,369,200. In accordance with the tax cap, the County Clerk will automatically reduce this levy to reflect the approved consumer price index increase for the preceding 12-month calendar year. For tax year 2022, that increase is 5%. This is the same as the allowed increase over last year of 5% so