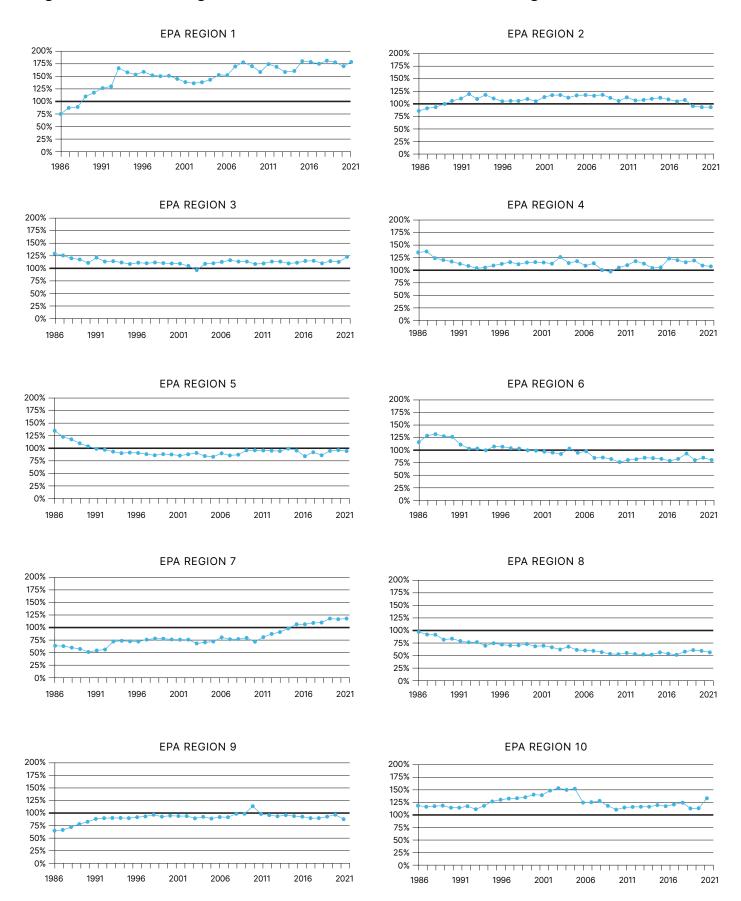

#### Miscellaneous

Copies of the following items are enclosed:

- 1) May 11 BSSRAP Questionnaire
- 2) General Manager's Report to the Employees dated May 20 and June 3
- 3) May 27 e-mail to employees regarding High COVID Community Level
- 4) June 2 e-mail to employees regarding COVID Plan revision
- 5) June 4 e-mail from customer regarding BSSRAP work
- 6) Sanitary Sewer Overflow or Bypass Notification Summary Report to IEPA regarding June 6 College force-main break, dated June 8
- 7) NACWA 2021 Cost of Clean Water Index