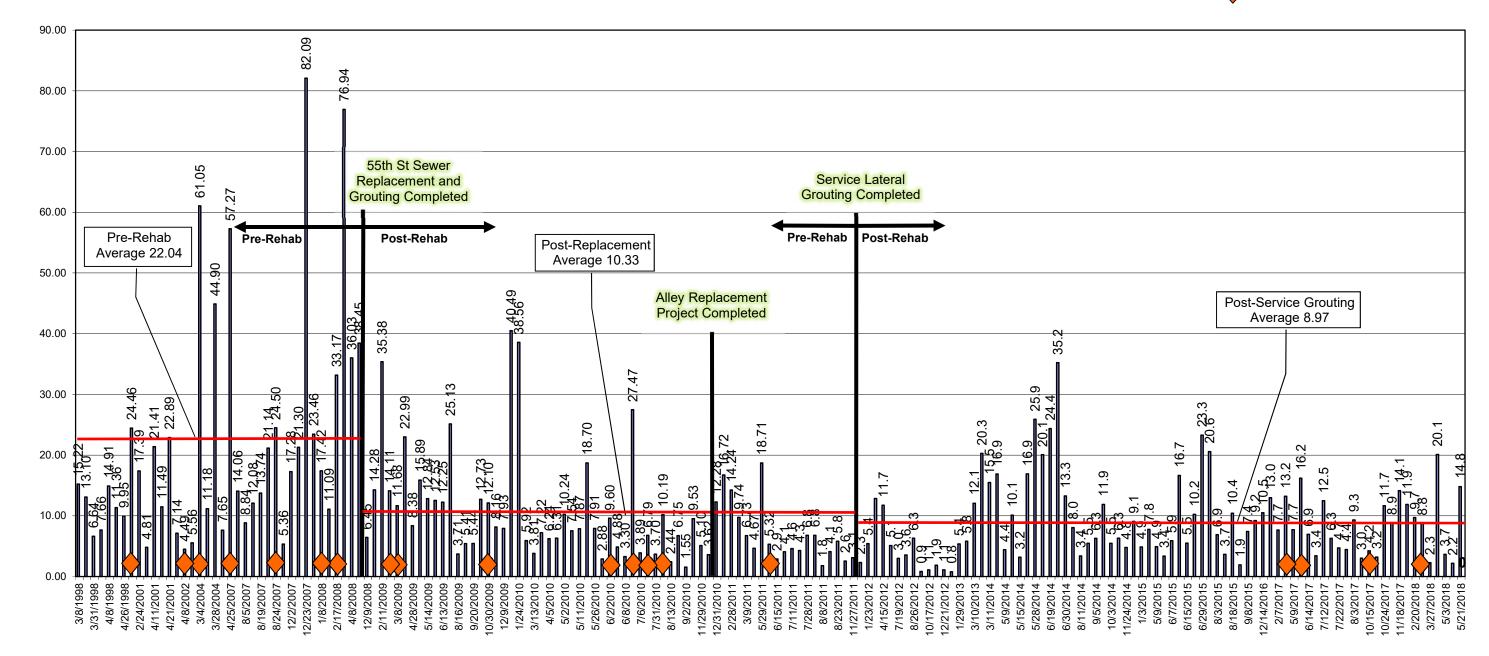

Flow metering continues, including meters in the 1-M-050 (55<sup>th</sup> and Victor, DG) vicinity to evaluate post-rehabilitation and I/I reduction performance. Attached is an updated summary of monitoring data results.