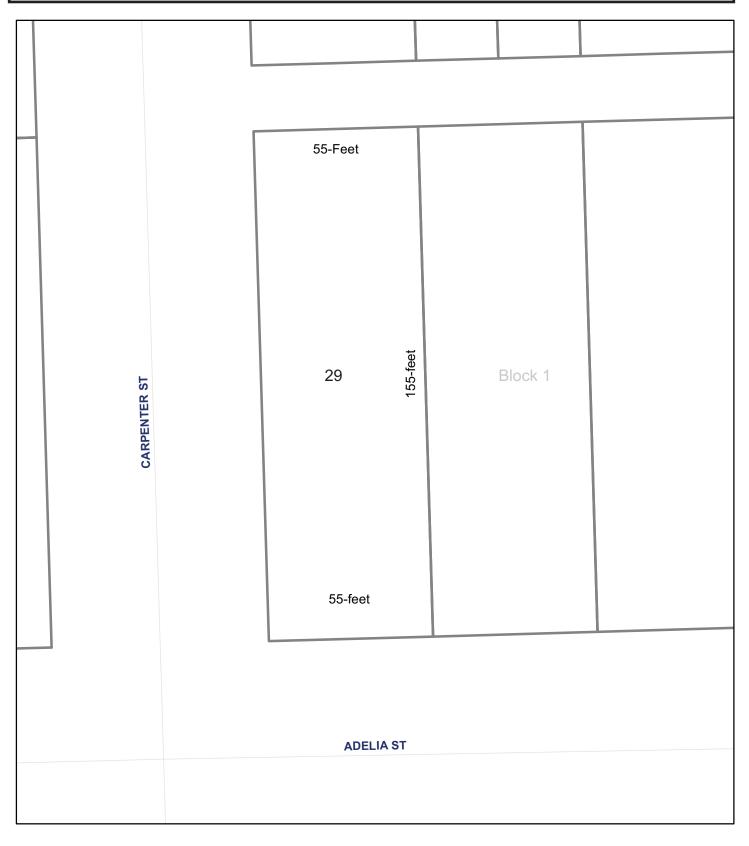

### March Board Meeting

Copies of the following items are enclosed for the March 19, 2019 meeting:

- 1) Proposed Agenda
- 2) Minutes of the February 12, 2019 regular meeting
- 3) Claim Ordinance 1875
- 4) Approval of FY 19/20 Budget / Five Year Plan and Adoption of Appropriation Ordinance
- 5) Memo regarding adoption of Ordinance No. ORD 19-01 Amending Rates and Fees
- 6) Memo Regarding Renewal of Insurance Coverage
- 7) Annexation Ordinance AO 2019-01 6400 Carpenter, Downers Grove
- 8) Operations Report Financial Reporting and Auditing
- 9) Memo regarding General Manager Review confidential under separate cover