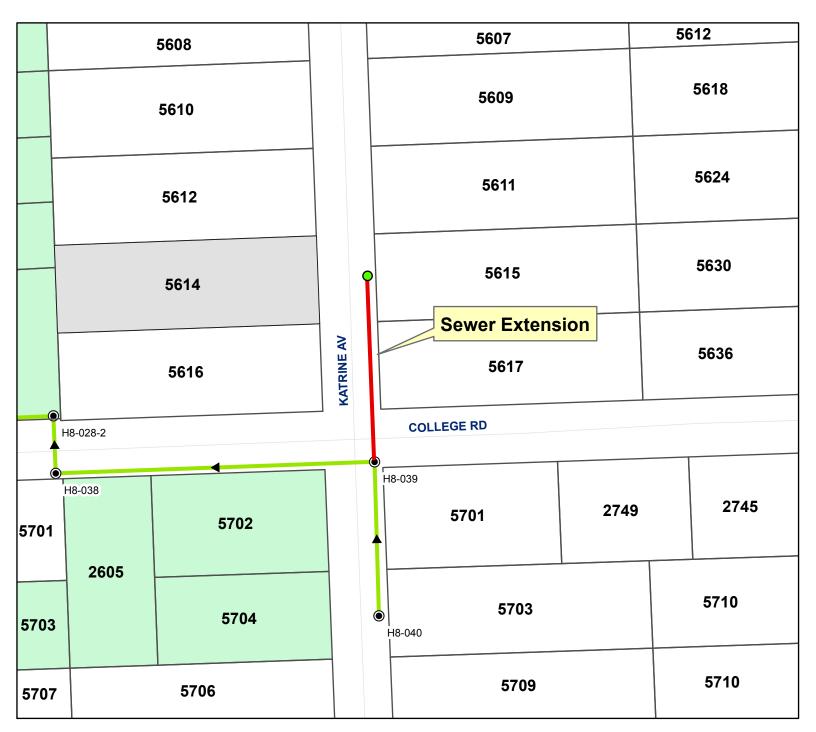

|                                          |                       |                                    |
| <ul> <li>a multiple family development, ind</li> <li>a restaurant, indicate the seating ca</li> <li>a commercial project, indicate the</li> <li>an office/warehouse or light manu</li> <li>an office/research development, in</li> </ul> | apacity and hours of operat<br>floor area.<br>facturing development, ind | tion. If drive-up i dicate the floor are | is proposed,<br>ea.   | give the number of orders per day. |

commercial/industrial buildings(s), provide an estimate of wastewater flow in gallons per day \*\*SERVICE REQUEST APPROVALS ARE VALID FOR SIX MONTHS\*\*

# Downers Grove Sanitary District Board of Local Improvements 5614 Katrine Avenue P696







# <u>M E M O</u>

- TO: Nicholas J. Menninga General Manager
- FROM: W. Clay Campbell Administrative Supervisor

DATE: March 15, 2019

RE: Progress Report – February, 2019

# ADMINISTRATIVE

#### Personnel

Irene Taylor, Administrative Assistant for the District, has notified the District that she will be retiring effective June 30, 2019. As a result, the District has posted a Part-Time Accounting Assistant position that will be responsible for the financial aspects of Irene's position with the District. It is anticipated that the part-time employee will be scheduled for 24 hours per week – Irene's other duties will be shared amongst existing Administration Department staff. We hope to have this position filled in April.

Reimbursement Program for Sanitary Sewer Backups Caused by Pub