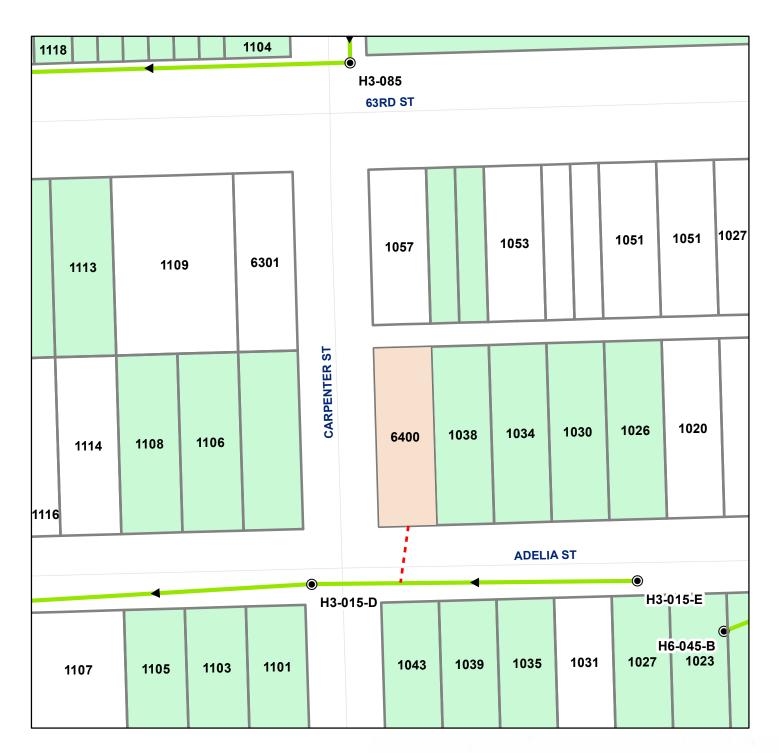

### March Board Meeting

Copies of the following items are enclosed for the March 19, 2019 meeting:

- 1) Proposed Agenda
- 2) Minutes of the February 12, 2019 regular meeting
- 3) Claim Ordinance 1875
- 4) Approval of FY 19/20 Budget / Five Year Plan and Adoption of Appropriation Ordinance
- 5) Memo regarding adoption of Ordinance No. ORD 19-01 Amending Rates and Fees
- 6) Memo Regarding Renewal of Insurance Coverage
- 7) Annexation Ordinance AO 2019-01 6400 Carpenter, Downers Grove
- 8) Operations Report Financial Reporting and Auditing
- 9) Memo regarding General Manager Review confidential under separate cover