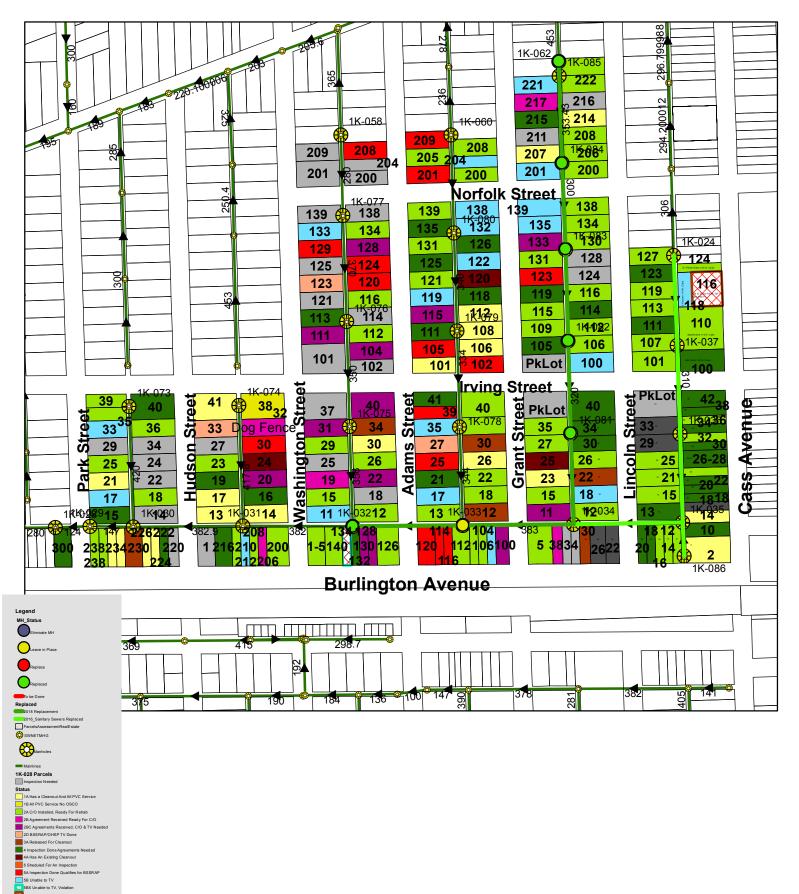

### Infiltration/Inflow Removal Work

Inspection efforts on private property under the I/I program with the intention of conducting I/I removal is ongoing in the 1-K-028 (Cass and Burlington, WT) area. A map showing progress for this area is included here, as well as a status summary sheet.