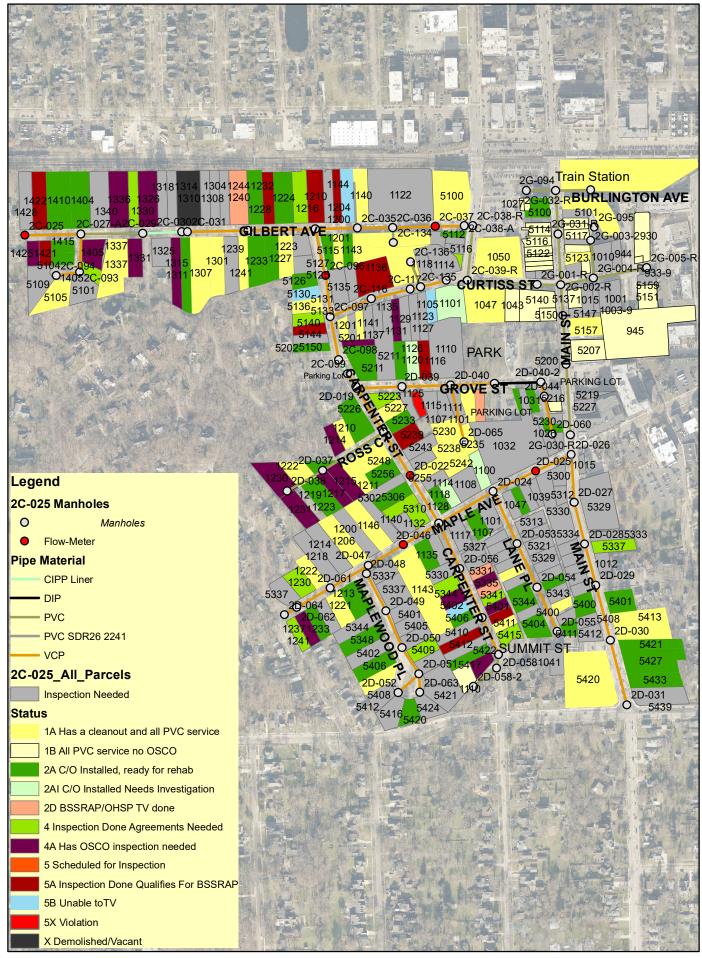

#### Infiltration/Inflow Removal Work

Inspection efforts on private property under the I/I program with the intention of conducting I/I removal are ongoing in the 2C-025 in downtown Downers Grove. A map showing progress for the 2C-025 area is included herein, as well as a status summary sheet.