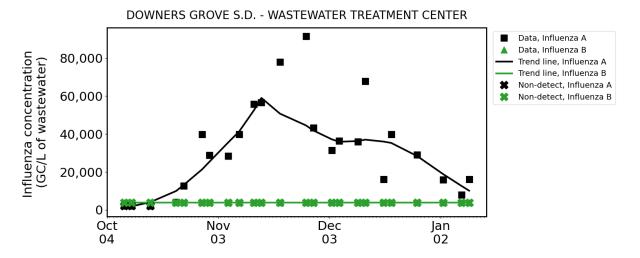

I took family sick leave and vacation January 31 - February 3 and worked remotely February 6 - 10.

Copies of the following items are enclosed:

- 1) General Manager's Report to the Employees dated January 27 and February 10
- 2) January 2023 DGSD WWTC wastewater report of SARS-CoV-2 levels
- 3) February 1 letter from USEPA determining Curtiss St Lining project is eligible for a categorical exclusion from the National Environmental Policy Act requirements.