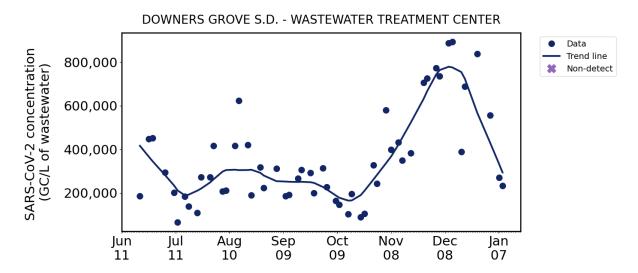

I took family sick leave and vacation January 31 - February 3 and worked remotely February 6 - 10.

Copies of the following items are enclosed:

- 1) General Manager's Report to the Employees dated January 27 and February 10
- 2) January 2023 DGSD WWTC wastewater report of SARS-CoV-2 levels
- 3) February 1 letter from USEPA determining Curtiss St Lining project is eligible for a categorical exclusion from the National Environmental Policy Act requirements.

Trustee Sejnost expressed her appreciation for the annual performance reports from staff. She also inquired about the January report for SARS-CoV-2 levels in our wastewater. Staff noted it would be available in February's Board packet.