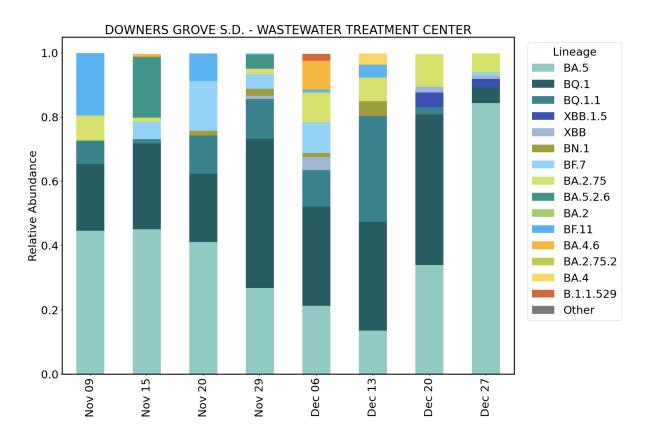

I took family sick leave and vacation January 31 - February 3 and worked remotely February 6 - 10.

Copies of the following items are enclosed:

- 1) General Manager's Report to the Employees dated January 27 and February 10
- 2) January 2023 DGSD WWTC wastewater report of SARS-CoV-2 levels
- 3) February 1 letter from USEPA determining Curtiss St Lining project is eligible for a categorical exclusion from the National Environmental Policy Act requirements.

Trustee Sejnost expressed her appreciation for the annual performance reports from staff. She also inquired about the January report for SARS-CoV-2 levels in our wastewater. Staff noted it would be available in February's Board packet.