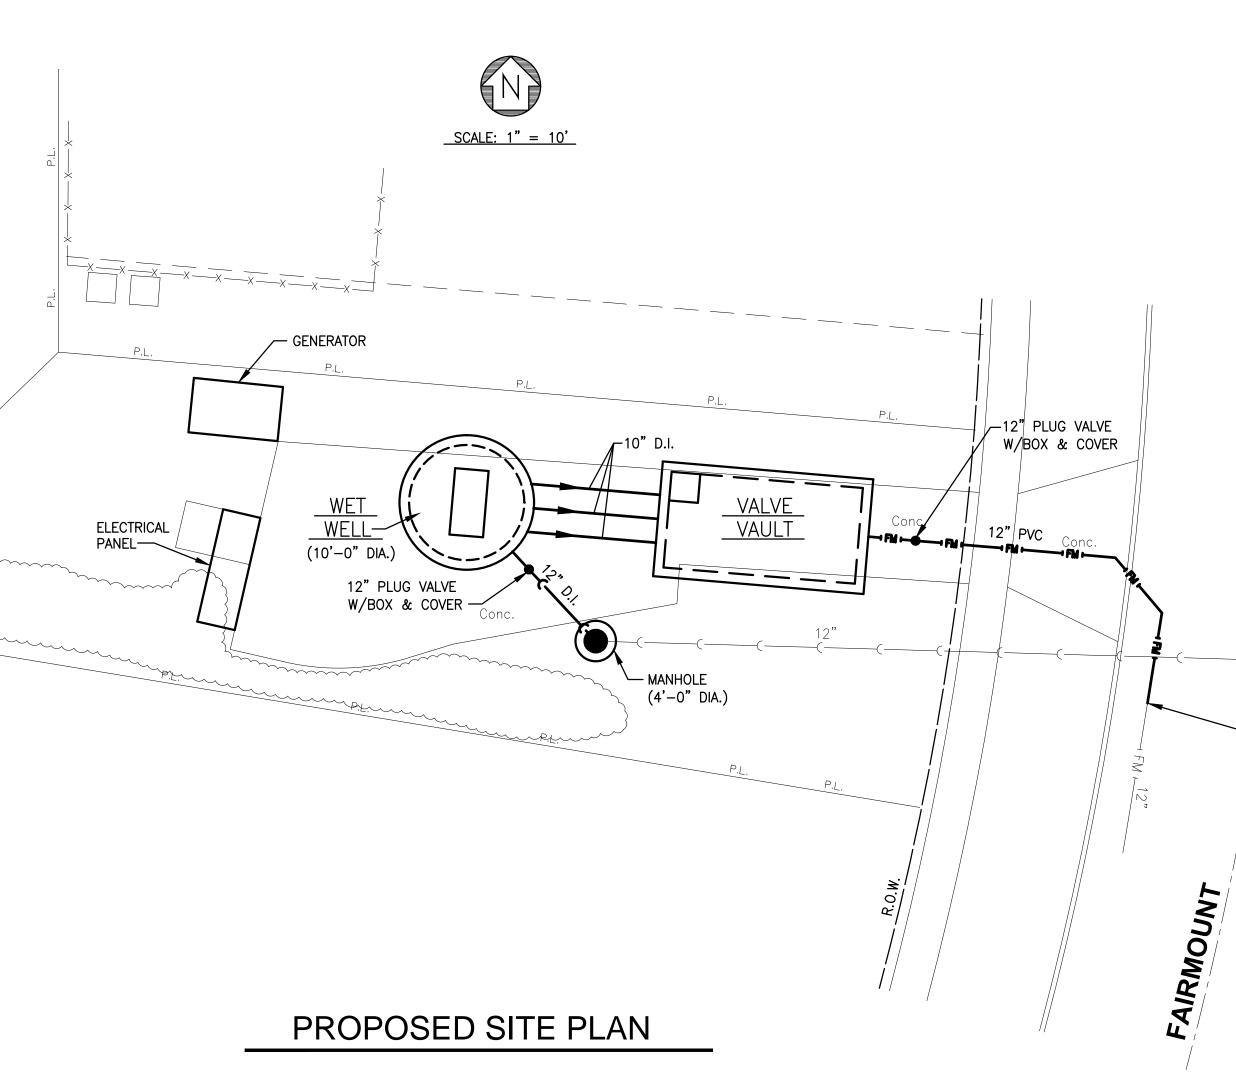

### Infiltration/Inflow Removal Work

Inspection efforts on private property under the I/I program with the intention of conducting I/I removal is ongoing in the 1-K-028 (Cass and Burlington, WT) area. A map showing progress for this area is included here, as well as a status summary sheet.

Flow metering continues, including meters in the 1-M-050 (55<sup>th</sup> and Victor, DG) vicinity to evaluate post-rehabilitation and I/I reduction performance.