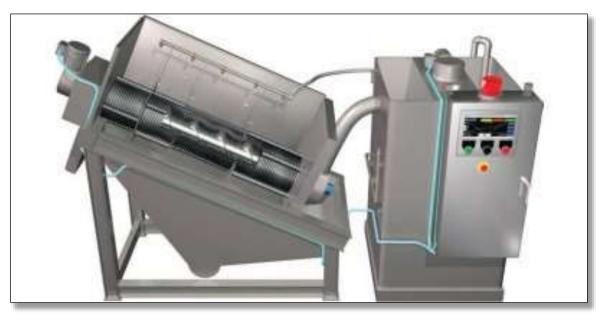

### Miscellaneous

I took <sup>1</sup>/<sub>2</sub> day personal leave in January 30.

Copies of the following items are enclosed:

- 1) General Manager's Reports to Employees dated January 18 and February 1, 2019.
- 2) Engineering report on Centex Lift Station improvements.
- 3) Engineering report on WWTC sludge thickening improvements.