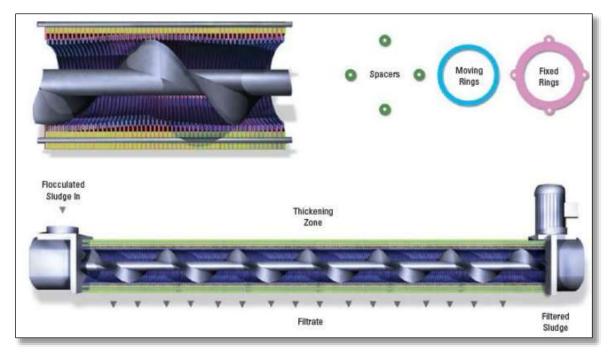

### Miscellaneous

I took <sup>1</sup>/<sub>2</sub> day personal leave in January 30.

Copies of the following items are enclosed:

- 1) General Manager's Reports to Employees dated January 18 and February 1, 2019.
- 2) Engineering report on Centex Lift Station improvements.
- 3) Engineering report on WWTC sludge thickening improvements.