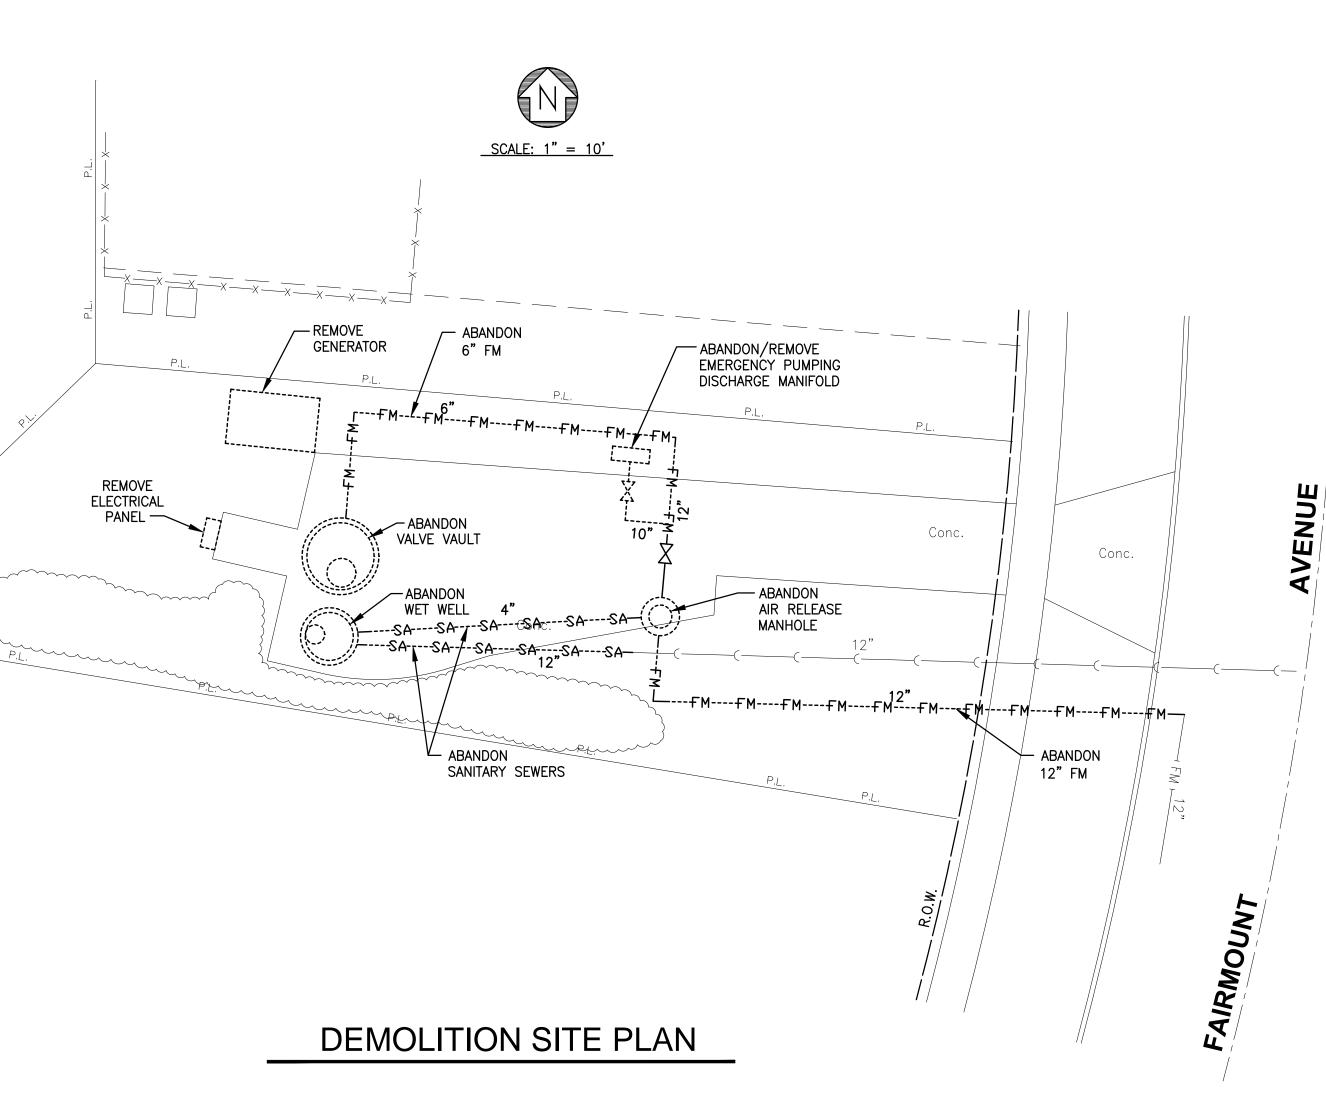

### Infiltration/Inflow Removal Work

Inspection efforts on private property under the I/I program with the intention of conducting I/I removal is ongoing in the 1-K-028 (Cass and Burlington, WT) area. A map showing progress for this area is included here, as well as a status summary sheet.

Flow metering continues, including meters in the 1-M-050 (55<sup>th</sup> and Victor, DG) vicinity to evaluate post-rehabilitation and I/I reduction performance.